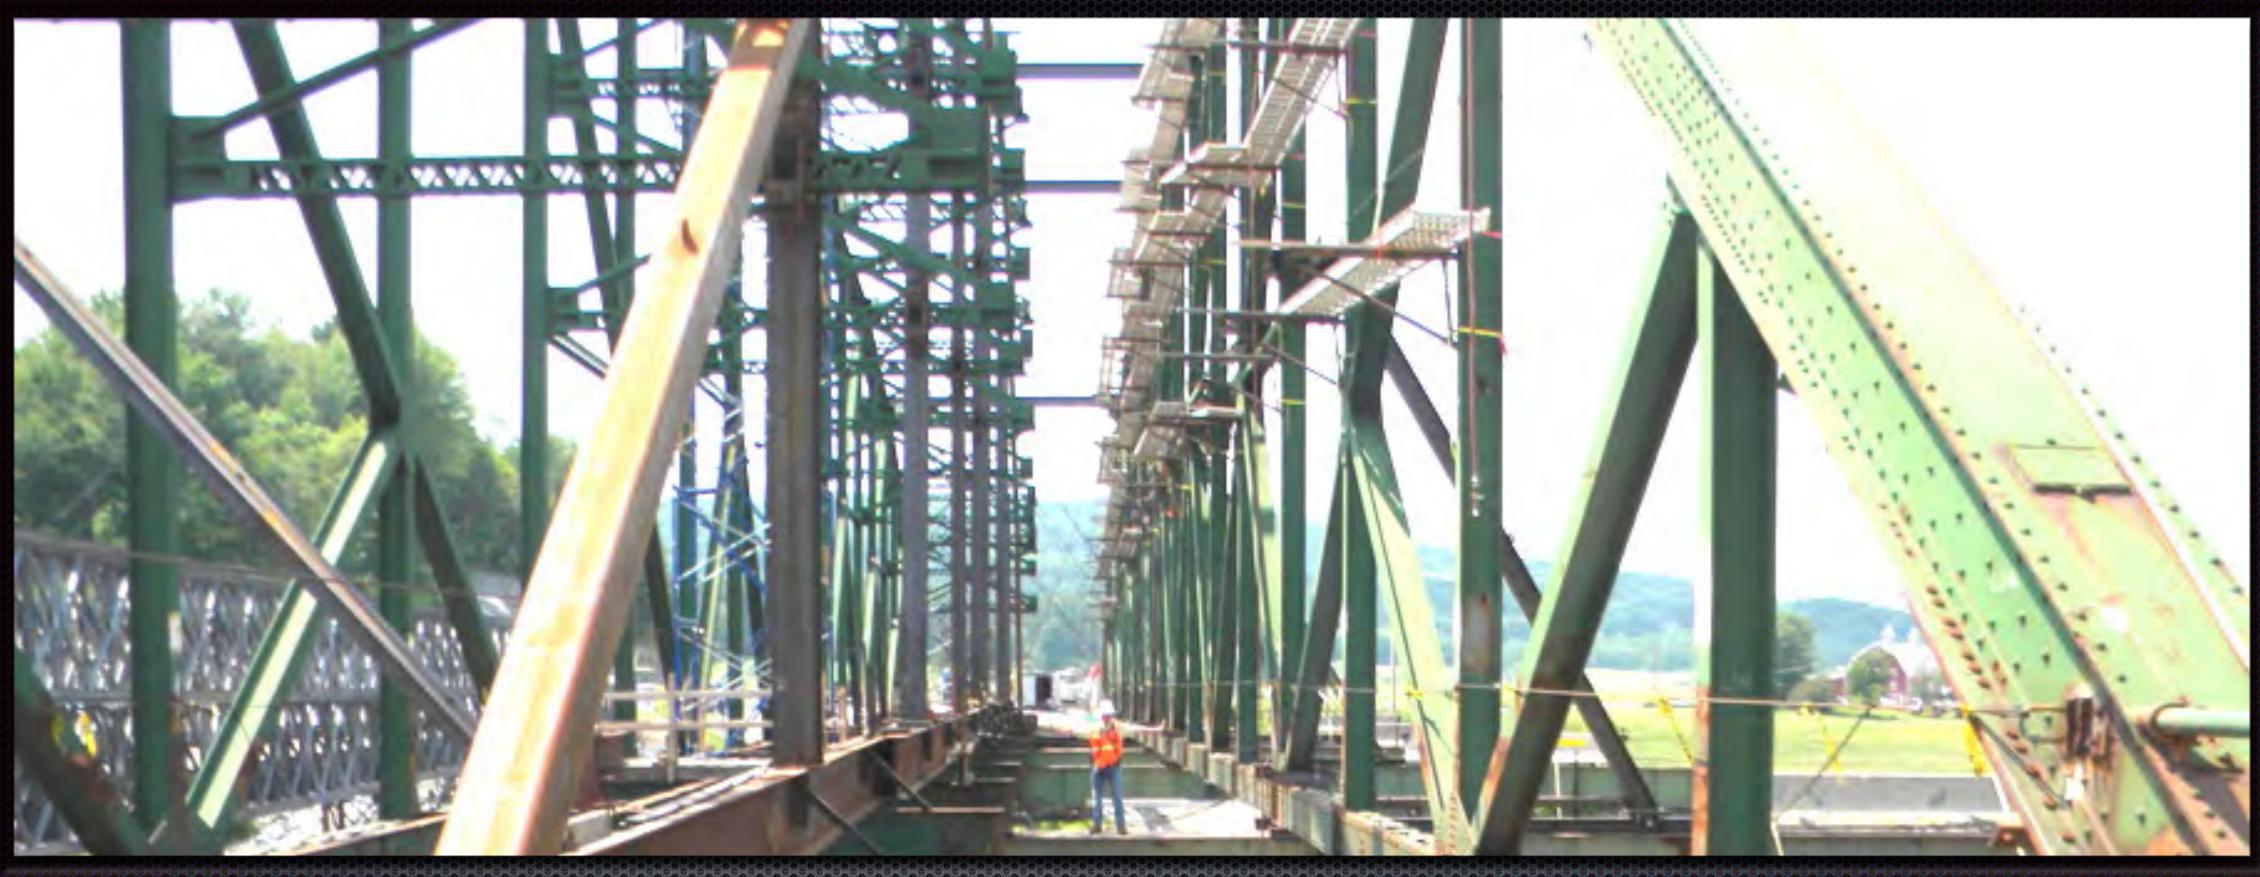

Checkered House Bridge Widening Richmond, VT Finley Engineering Group, Inc.

# Checkered House Bridge Widening - Richmond, VT