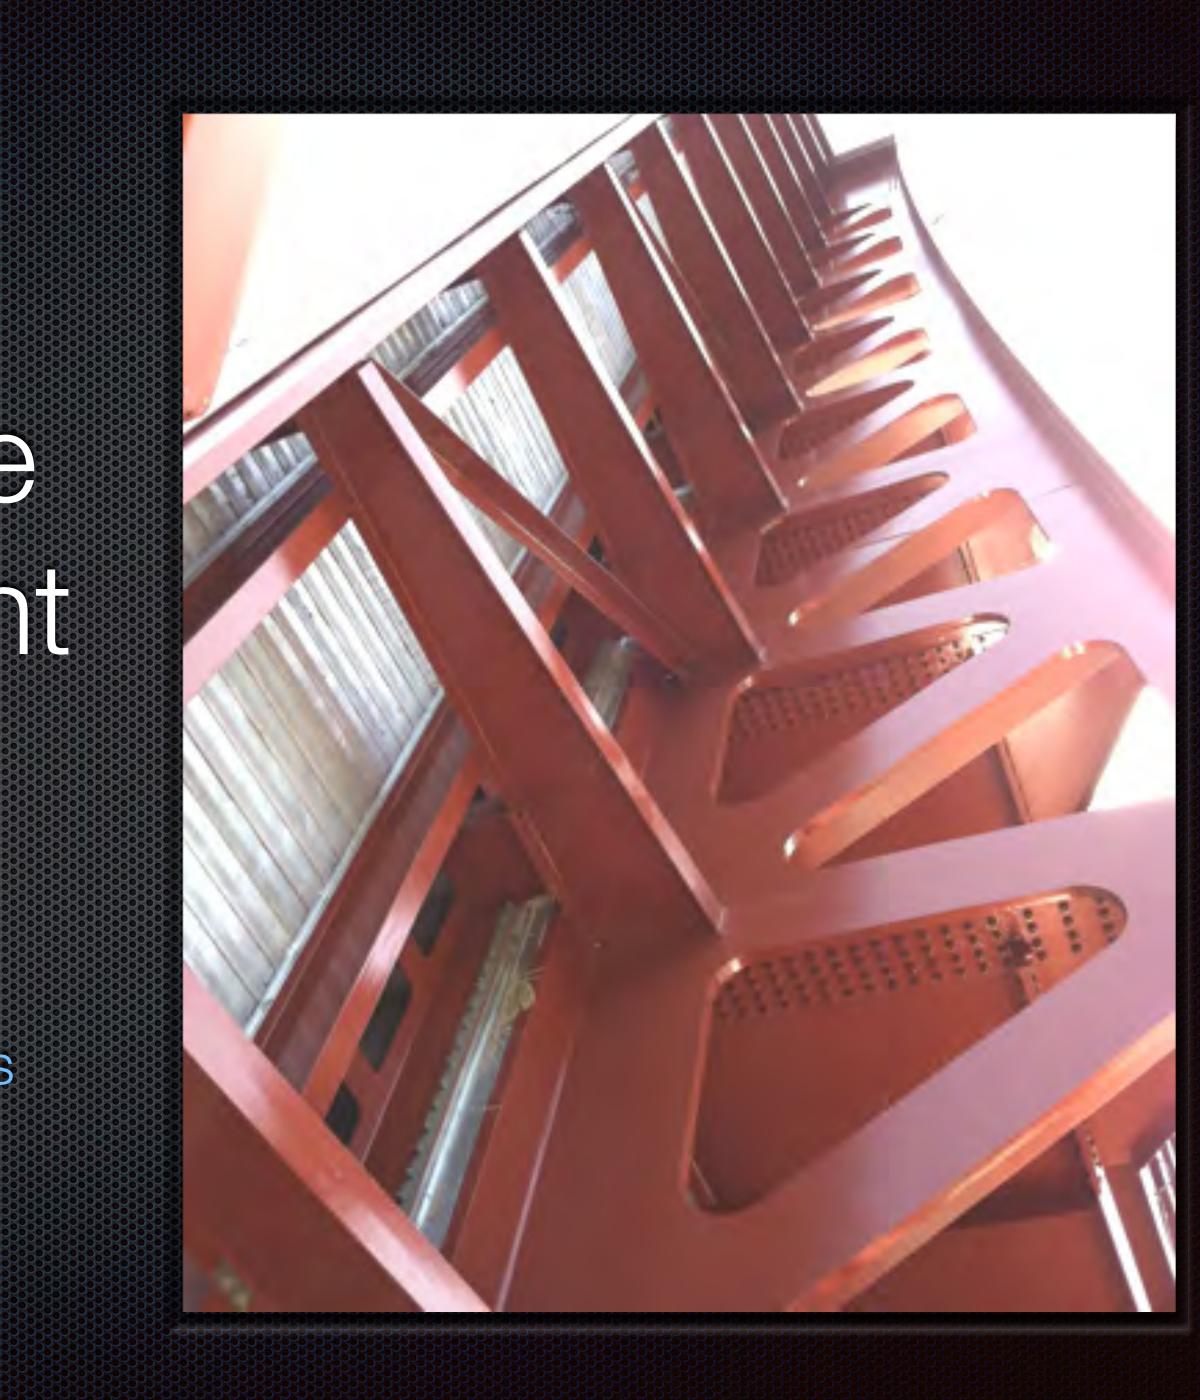

## South Park Bascule Bridge Replacement - Seattle, WA **HNTB** Corporation Excellence in Structural Engineering Awards - Outstanding Project

### South Park Bascule Bridge Replacement - Seattle, WA **HNTB** Corporation Excellence in Structural Engineering Awards - Outstanding Project

# South Park Bascule Bridge Replacement Seattle, WA HNTB Corporation

Excellence in Structural Engineering Awards Outstanding Project

#### South Park Bascule Bridge Replacement - Seattle, WA **HNTB** Corporation Excellence in Structural Engineering Awards - Outstanding Project

Forensic / Renovation / Retrofit / Rehabilitation Structures Less than \$20 Million NCSEA Excellence in Structural Engineering Awards