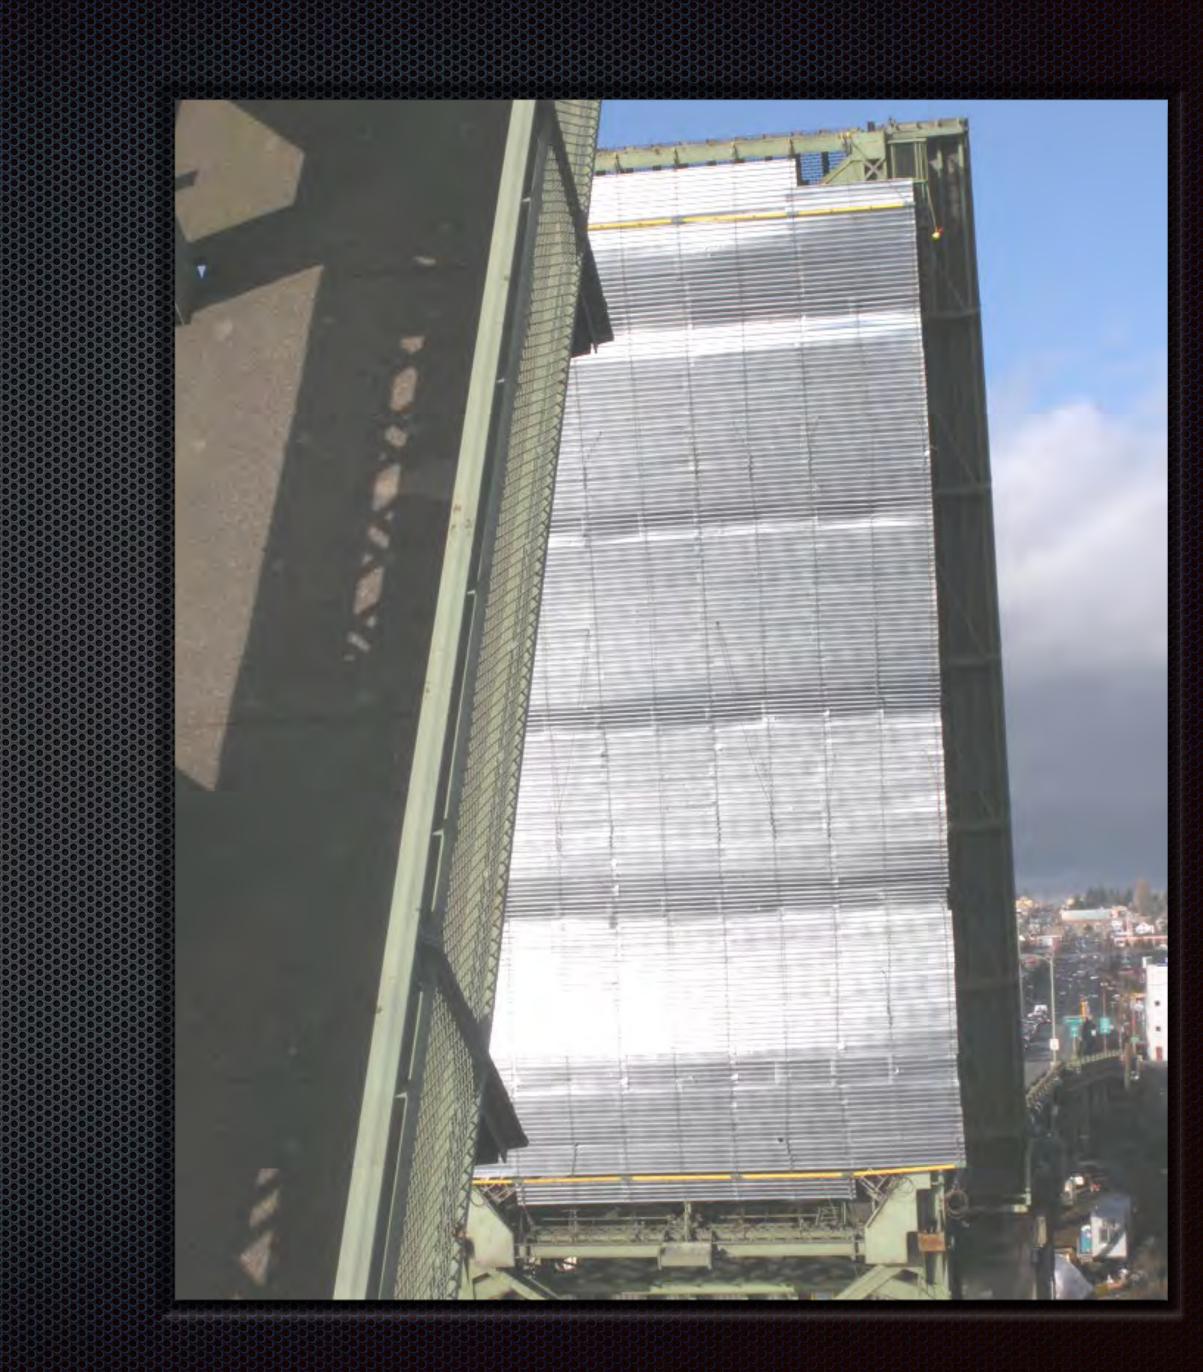

# Other Structures NCSEA Excellence in Structural Engineering Awards

Ballard Drive Bridge Bascule - Seattle, WA D. H. Charles Engineering, Inc. Excellence in Structural Engineering Award

Ballard Drive Bridge D. H. Charles Engineering, Inc. Excellence in Structural Engineering Award

## Ballard Drive Bridge Bascule - Seattle, WA

# Ballard Drive Bridge Bascule Seattle, WA D. H. Charles Engineering, Inc.

Ballard Drive Bridge D. H. Charles Engineering, Inc. Excellence in Structural Engineering Award

### Ballard Drive Bridge Bascule - Seattle, WA

# Ballard Drive Bridge Bascule Seattle, WA D. H. Charles Engineering, Inc.