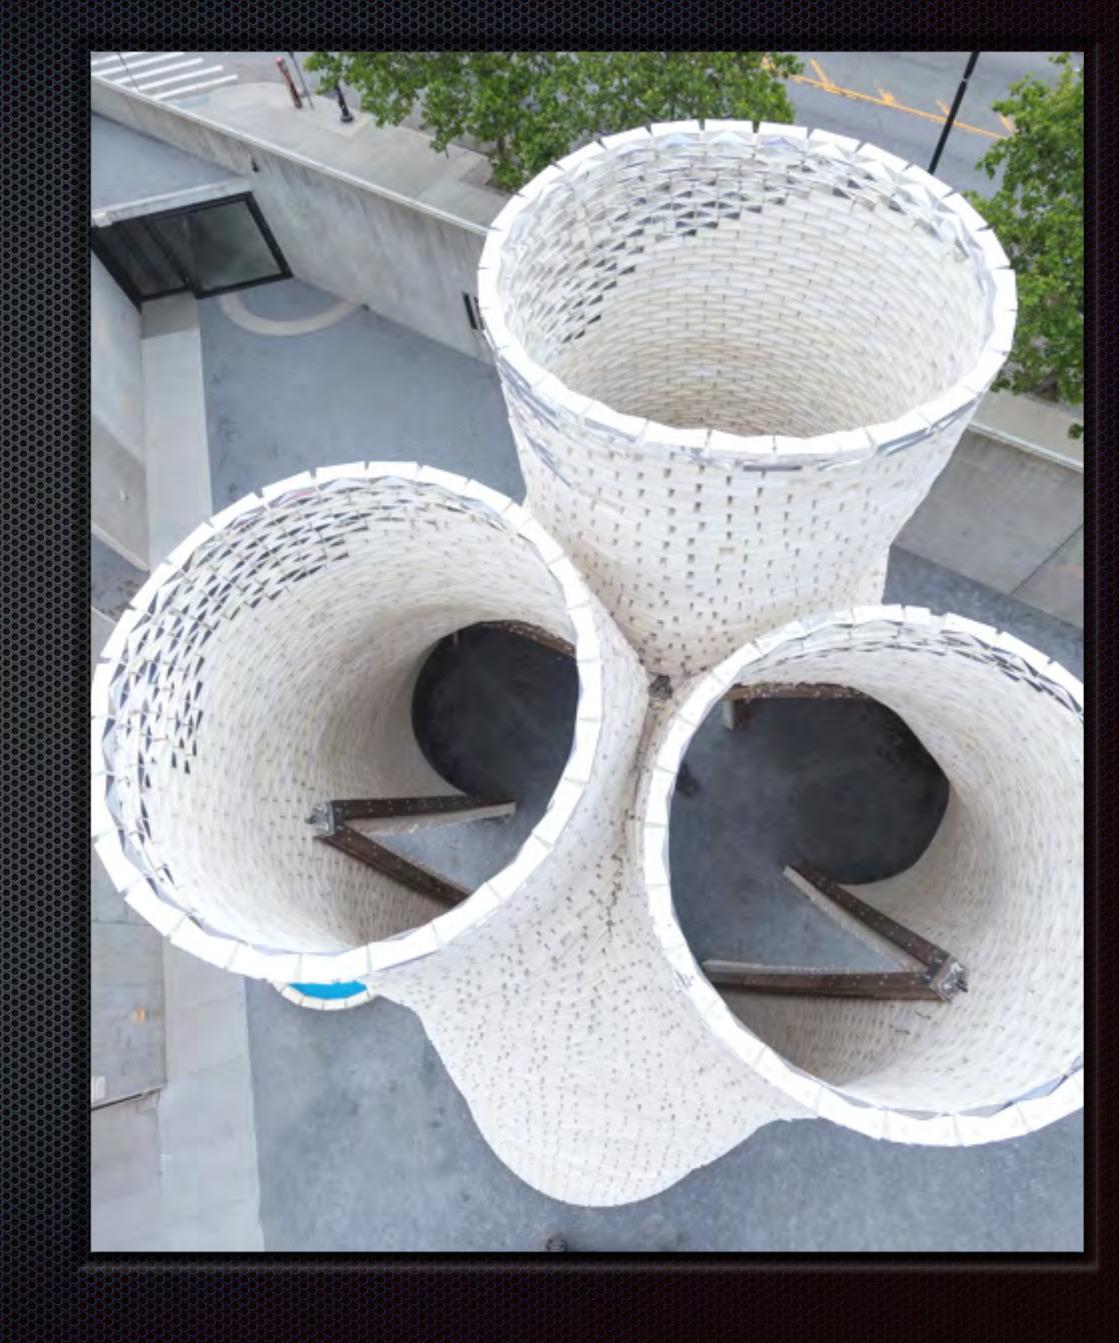

## Arup Excellence in Structural Engineering Awards - Outstanding Project

## Hy-Fi - Long Island City, New York

Hy-Fi - Long Island City, New York Arup Excellence in Structural Engineering Awards - Outstanding Project

## Hy-Fi Long Island City, New York Arup

Excellence in Structural Engineering Awards Outstanding Project

## Hy-Fi Long Island City, New York Arup

Excellence in Structural Engineering Awards Outstanding Project

Las Vegas, Nevada