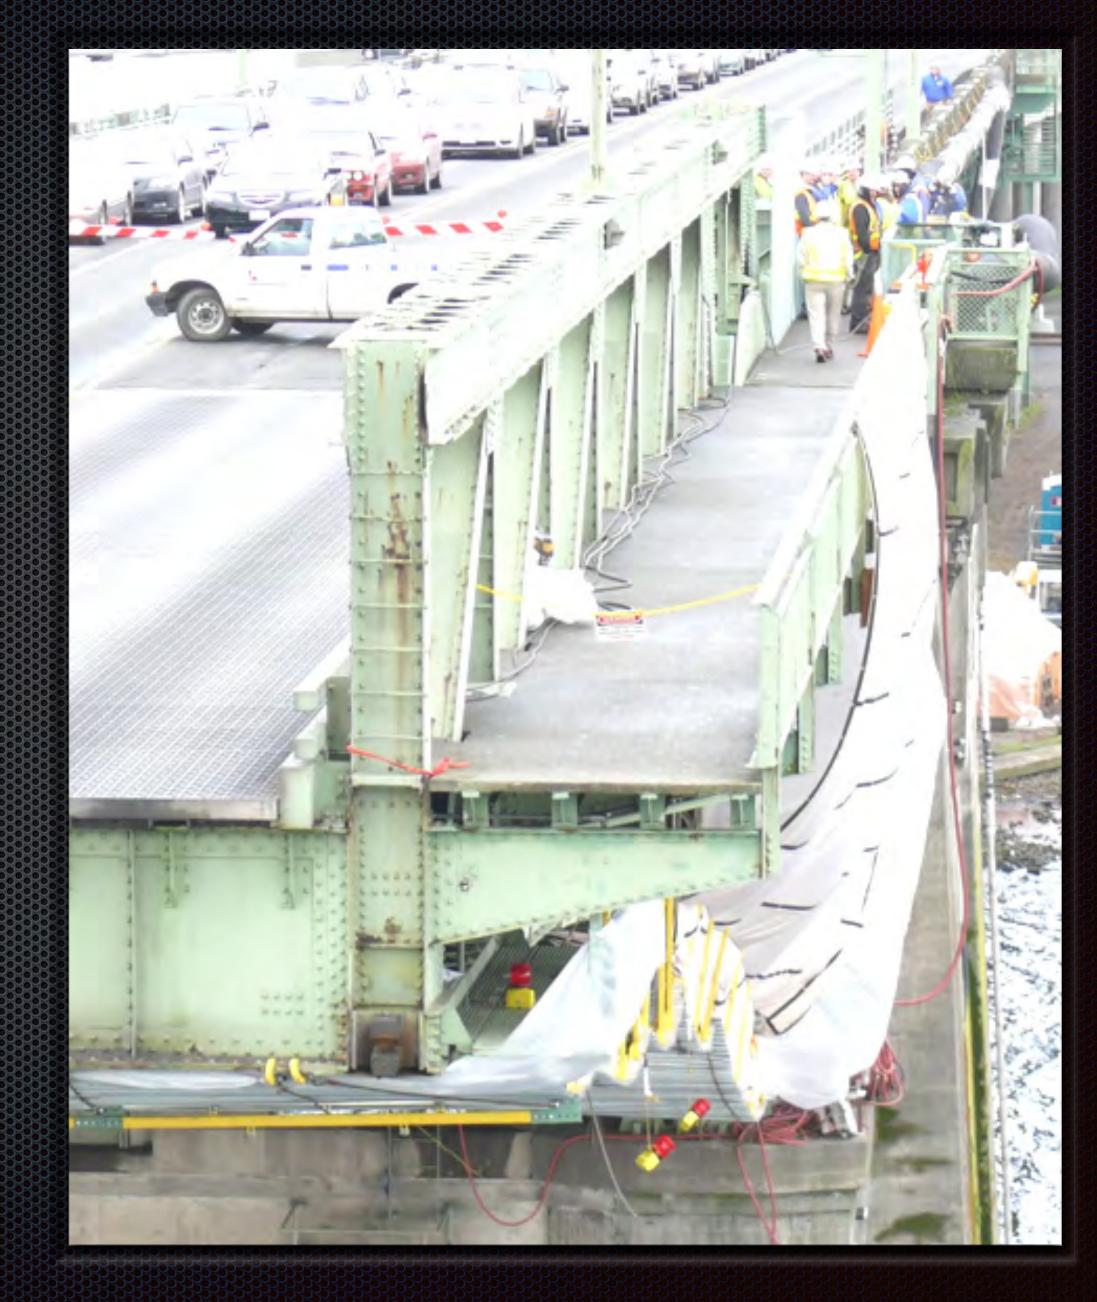

# Other Structures NCSEA Excellence in Structural Engineering Awards

Ballard Drive Bridge Bascule - Seattle, WA D. H. Charles Engineering, Inc. Excellence in Structural Engineering Award

Ballard Drive Bridge D. H. Charles Engineering, Inc. Excellence in Structural Engineering Award

## Ballard Drive Bridge Bascule - Seattle, WA

# Ballard Drive Bridge Bascule Seattle, WA D. H. Charles Engineering, Inc.

Ballard Drive Bridge D. H. Charles Engineering, Inc. Excellence in Structural Engineering Award

### Ballard Drive Bridge Bascule - Seattle, WA

# Ballard Drive Bridge Bascule Seattle, WA D. H. Charles Engineering, Inc.