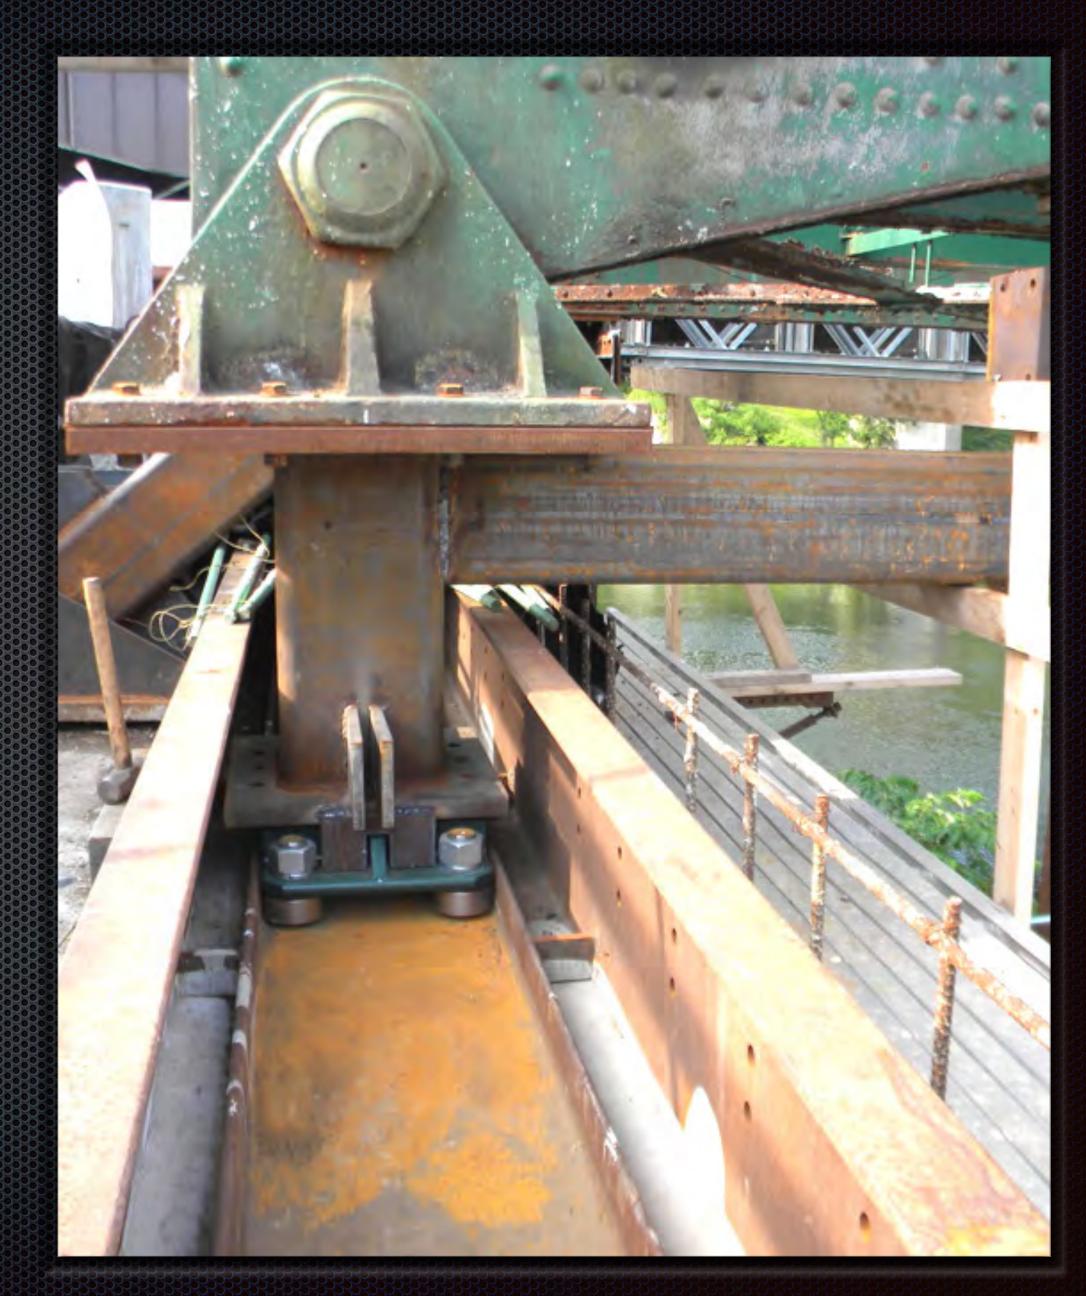

Checkered House Bridge Widening Richmond, VT Finley Engineering Group, Inc.

# Checkered House Bridge Widening - Richmond, VT