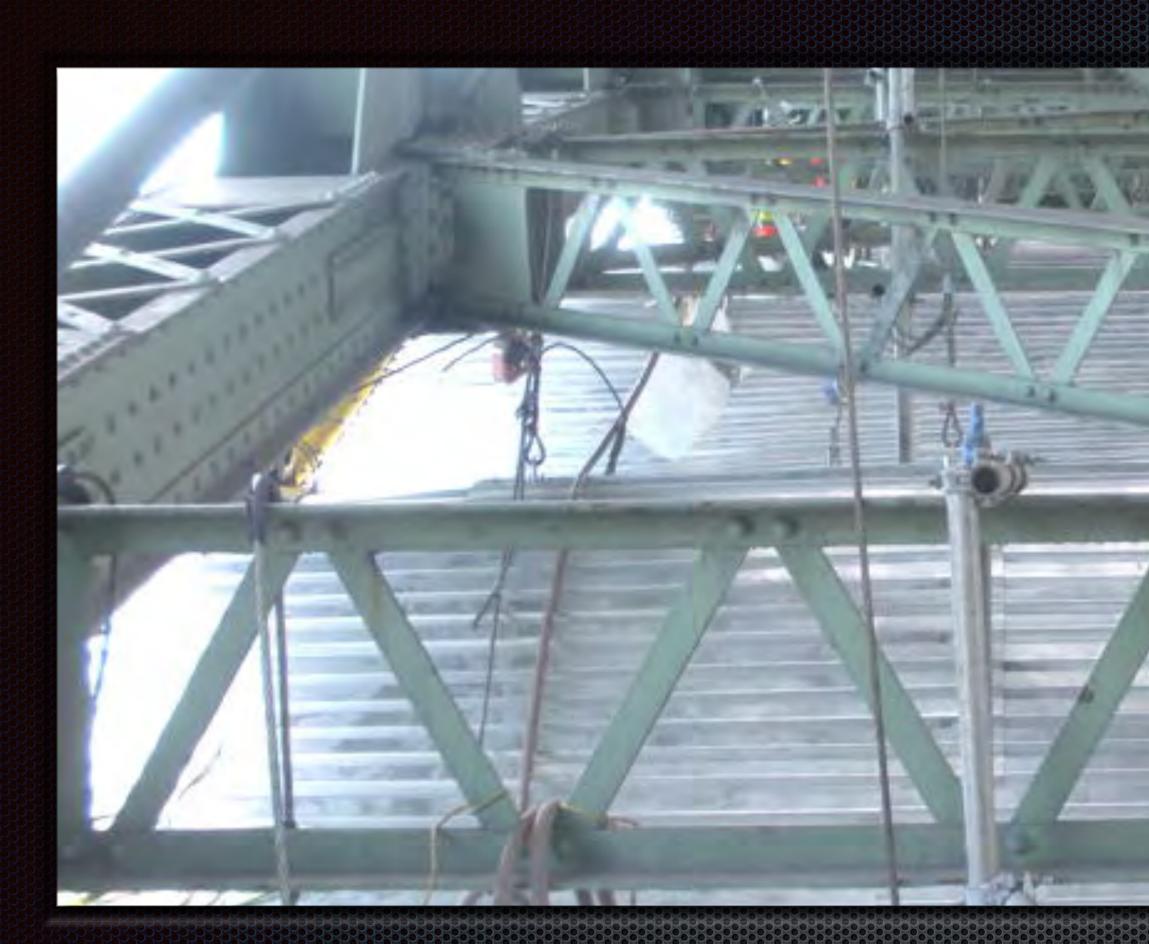

## South Park Bascule Bridge Replacement - Seattle, WA **HNTB** Corporation Excellence in Structural Engineering Awards - Outstanding Project

### South Park Bascule Bridge Replacement - Seattle, WA **HNTB** Corporation Excellence in Structural Engineering Awards - Outstanding Project

# South Park Bascule Bridge Replacement Seattle, WA HNTB Corporation

Excellence in Structural Engineering Awards Outstanding Project

#### South Park Bascule Bridge Replacement - Seattle, WA **HNTB** Corporation Excellence in Structural Engineering Awards - Outstanding Project

Forensic / Renovation / Retrofit / Rehabilitation Structures Less than \$20 Million NCSEA Excellence in Structural Engineering Awards