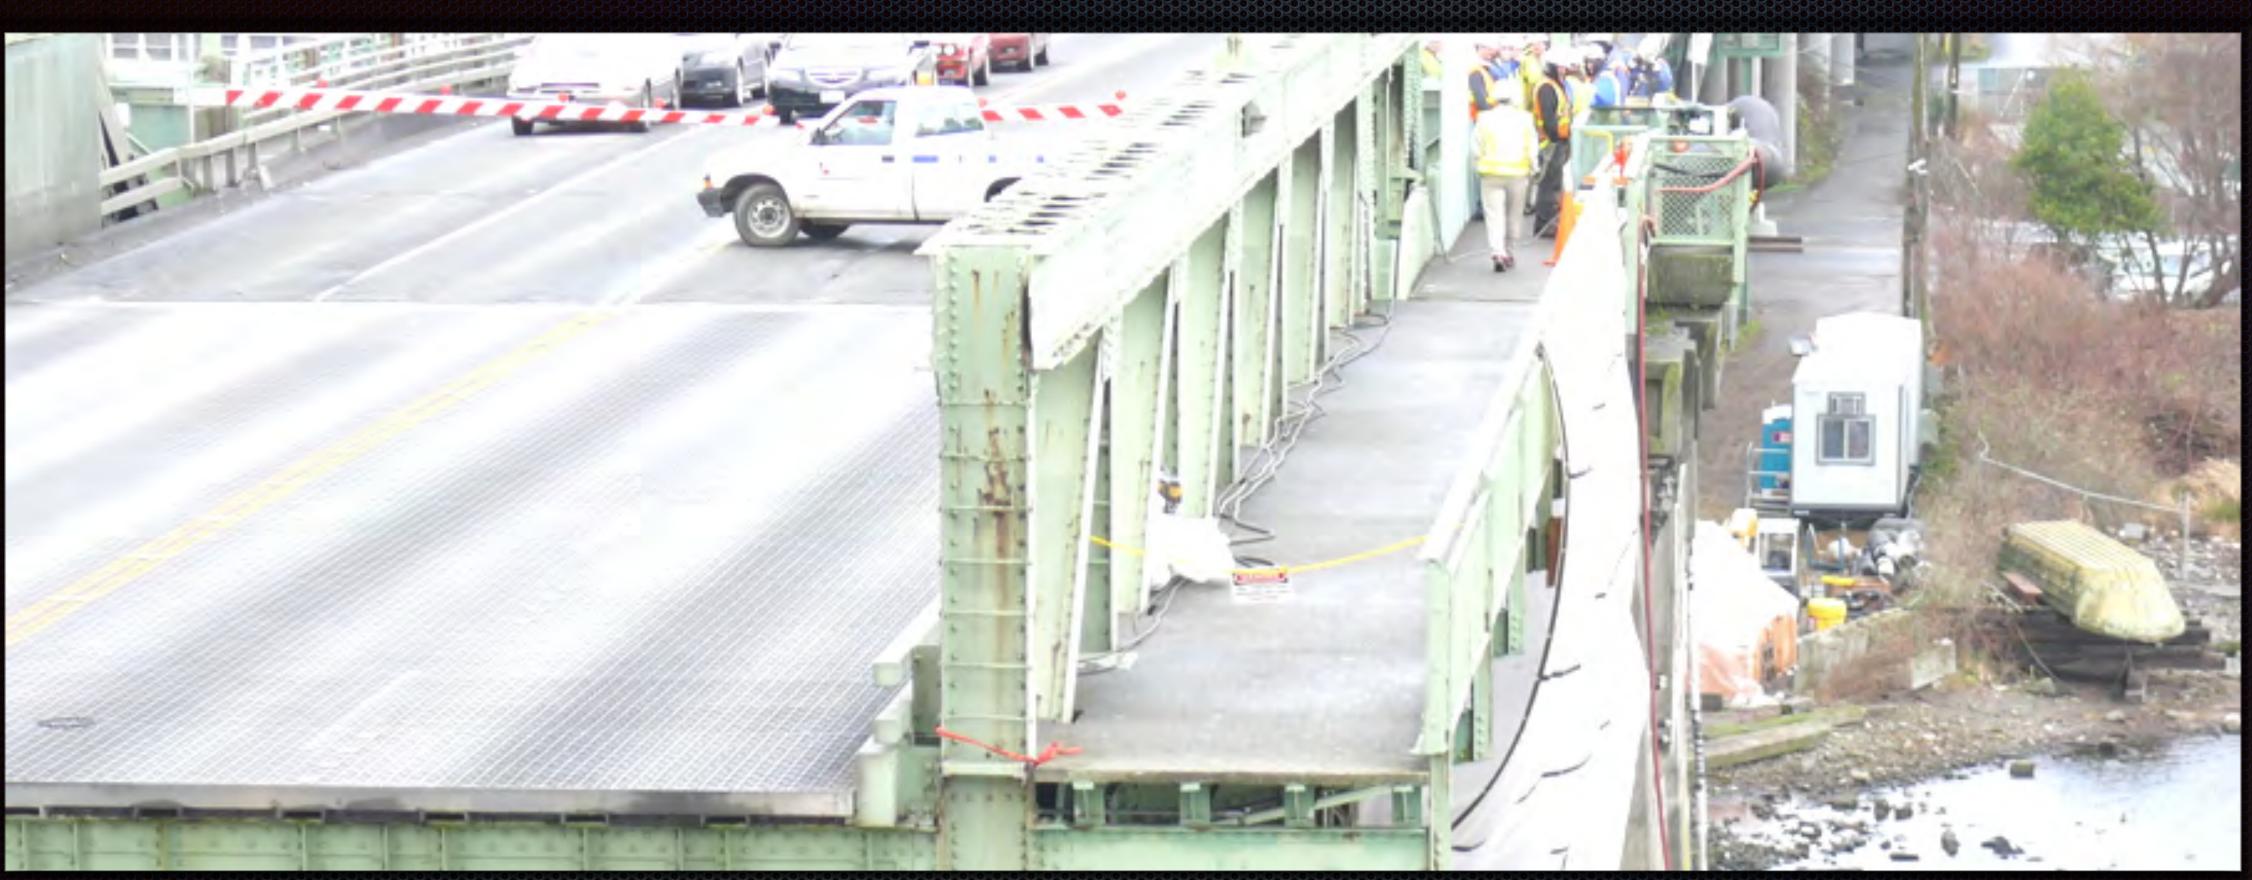

## South Park Bascule Bridge Replacement - Seattle, WA **HNTB** Corporation Excellence in Structural Engineering Awards - Outstanding Project

### South Park Bascule Bridge Replacement - Seattle, WA **HNTB** Corporation Excellence in Structural Engineering Awards - Outstanding Project

# South Park Bascule Bridge Replacement Seattle, WA HNTB Corporation

Excellence in Structural Engineering Awards Outstanding Project

#### South Park Bascule Bridge Replacement - Seattle, WA **HNTB** Corporation Excellence in Structural Engineering Awards - Outstanding Project

Forensic / Renovation / Retrofit / Rehabilitation Structures Less than \$20 Million NCSEA Excellence in Structural Engineering Awards