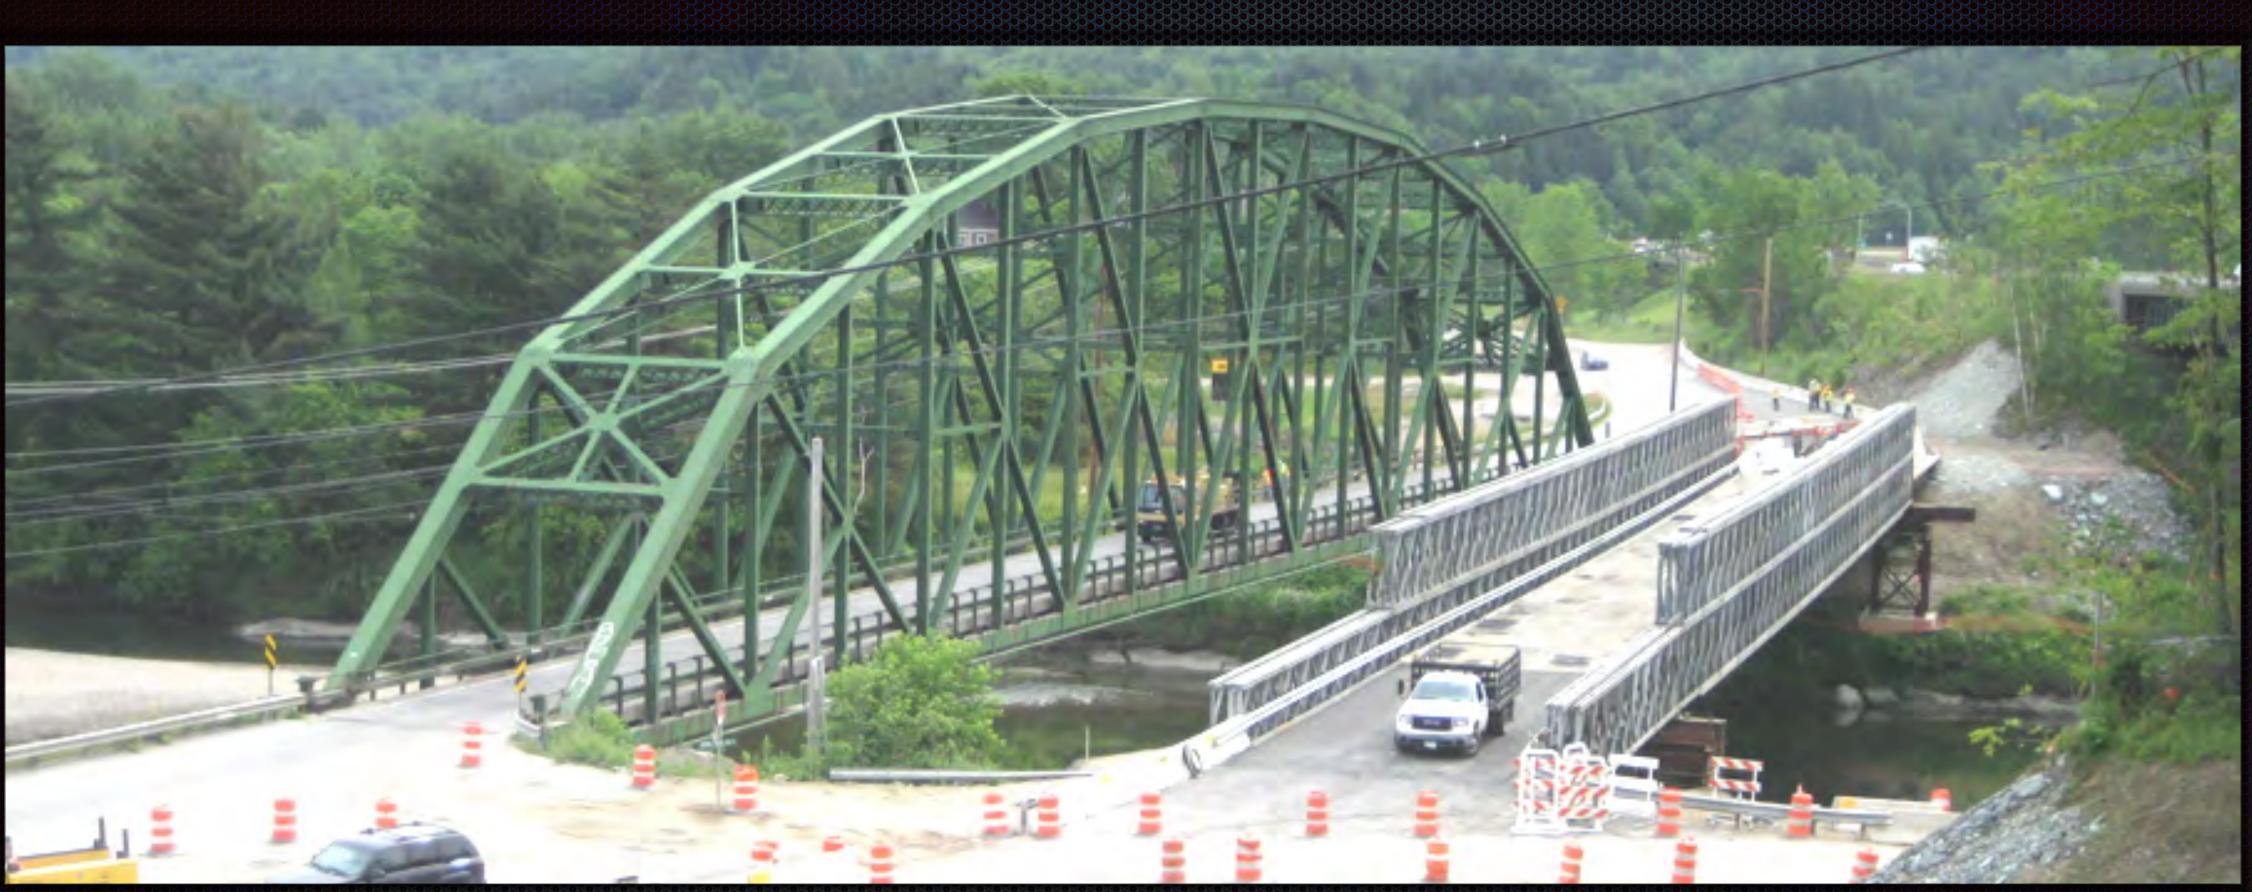

Checkered House Bridge Widening Richmond, VT Finley Engineering Group, Inc.

# Checkered House Bridge Widening - Richmond, VT