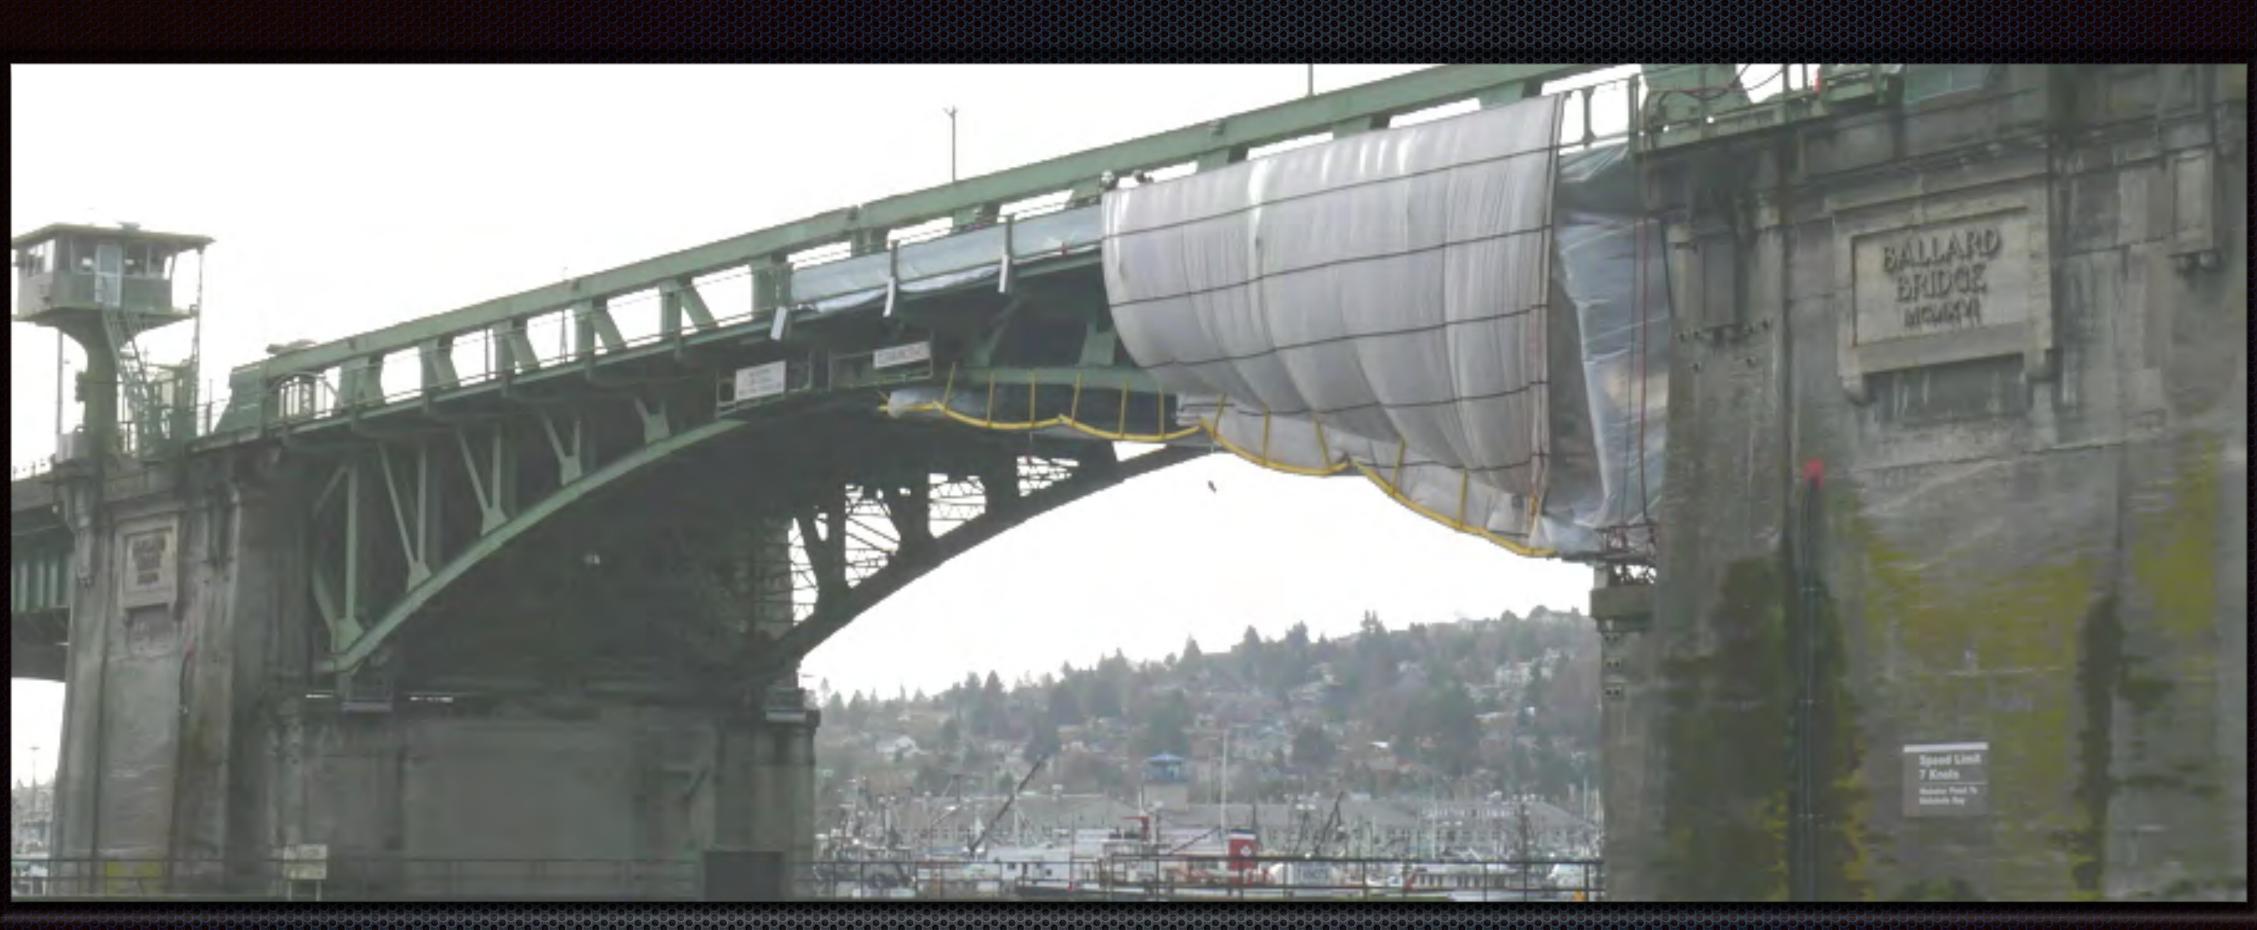

# Other Structures NCSEA Excellence in Structural Engineering Awards

Ballard Drive Bridge Bascule - Seattle, WA D. H. Charles Engineering, Inc. Excellence in Structural Engineering Award

Ballard Drive Bridge D. H. Charles Engineering, Inc. Excellence in Structural Engineering Award

## Ballard Drive Bridge Bascule - Seattle, WA

# Ballard Drive Bridge Bascule Seattle, WA D. H. Charles Engineering, Inc.

Ballard Drive Bridge D. H. Charles Engineering, Inc. Excellence in Structural Engineering Award

### Ballard Drive Bridge Bascule - Seattle, WA

# Ballard Drive Bridge Bascule Seattle, WA D. H. Charles Engineering, Inc.