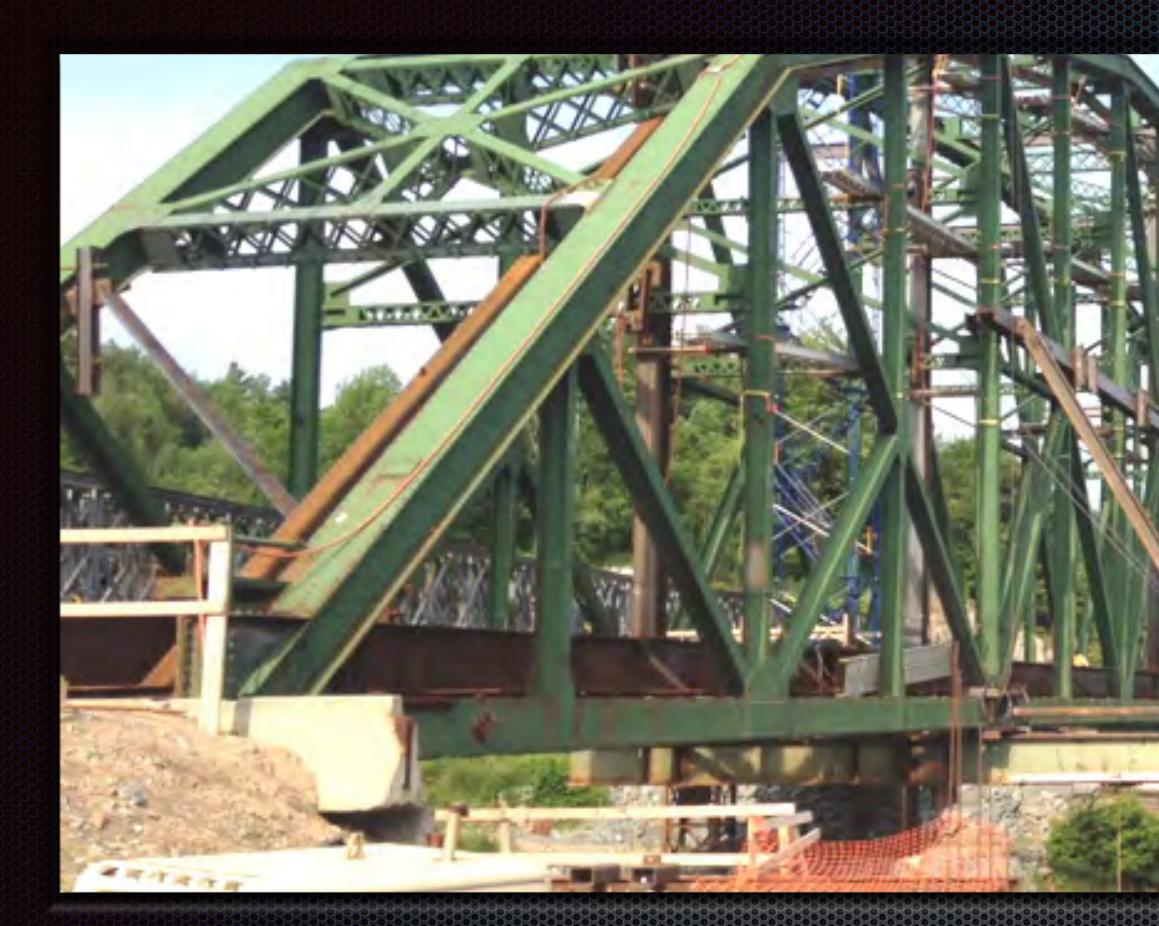

Checkered House Bridge Widening Richmond, VT Finley Engineering Group, Inc.

# Checkered House Bridge Widening - Richmond, VT