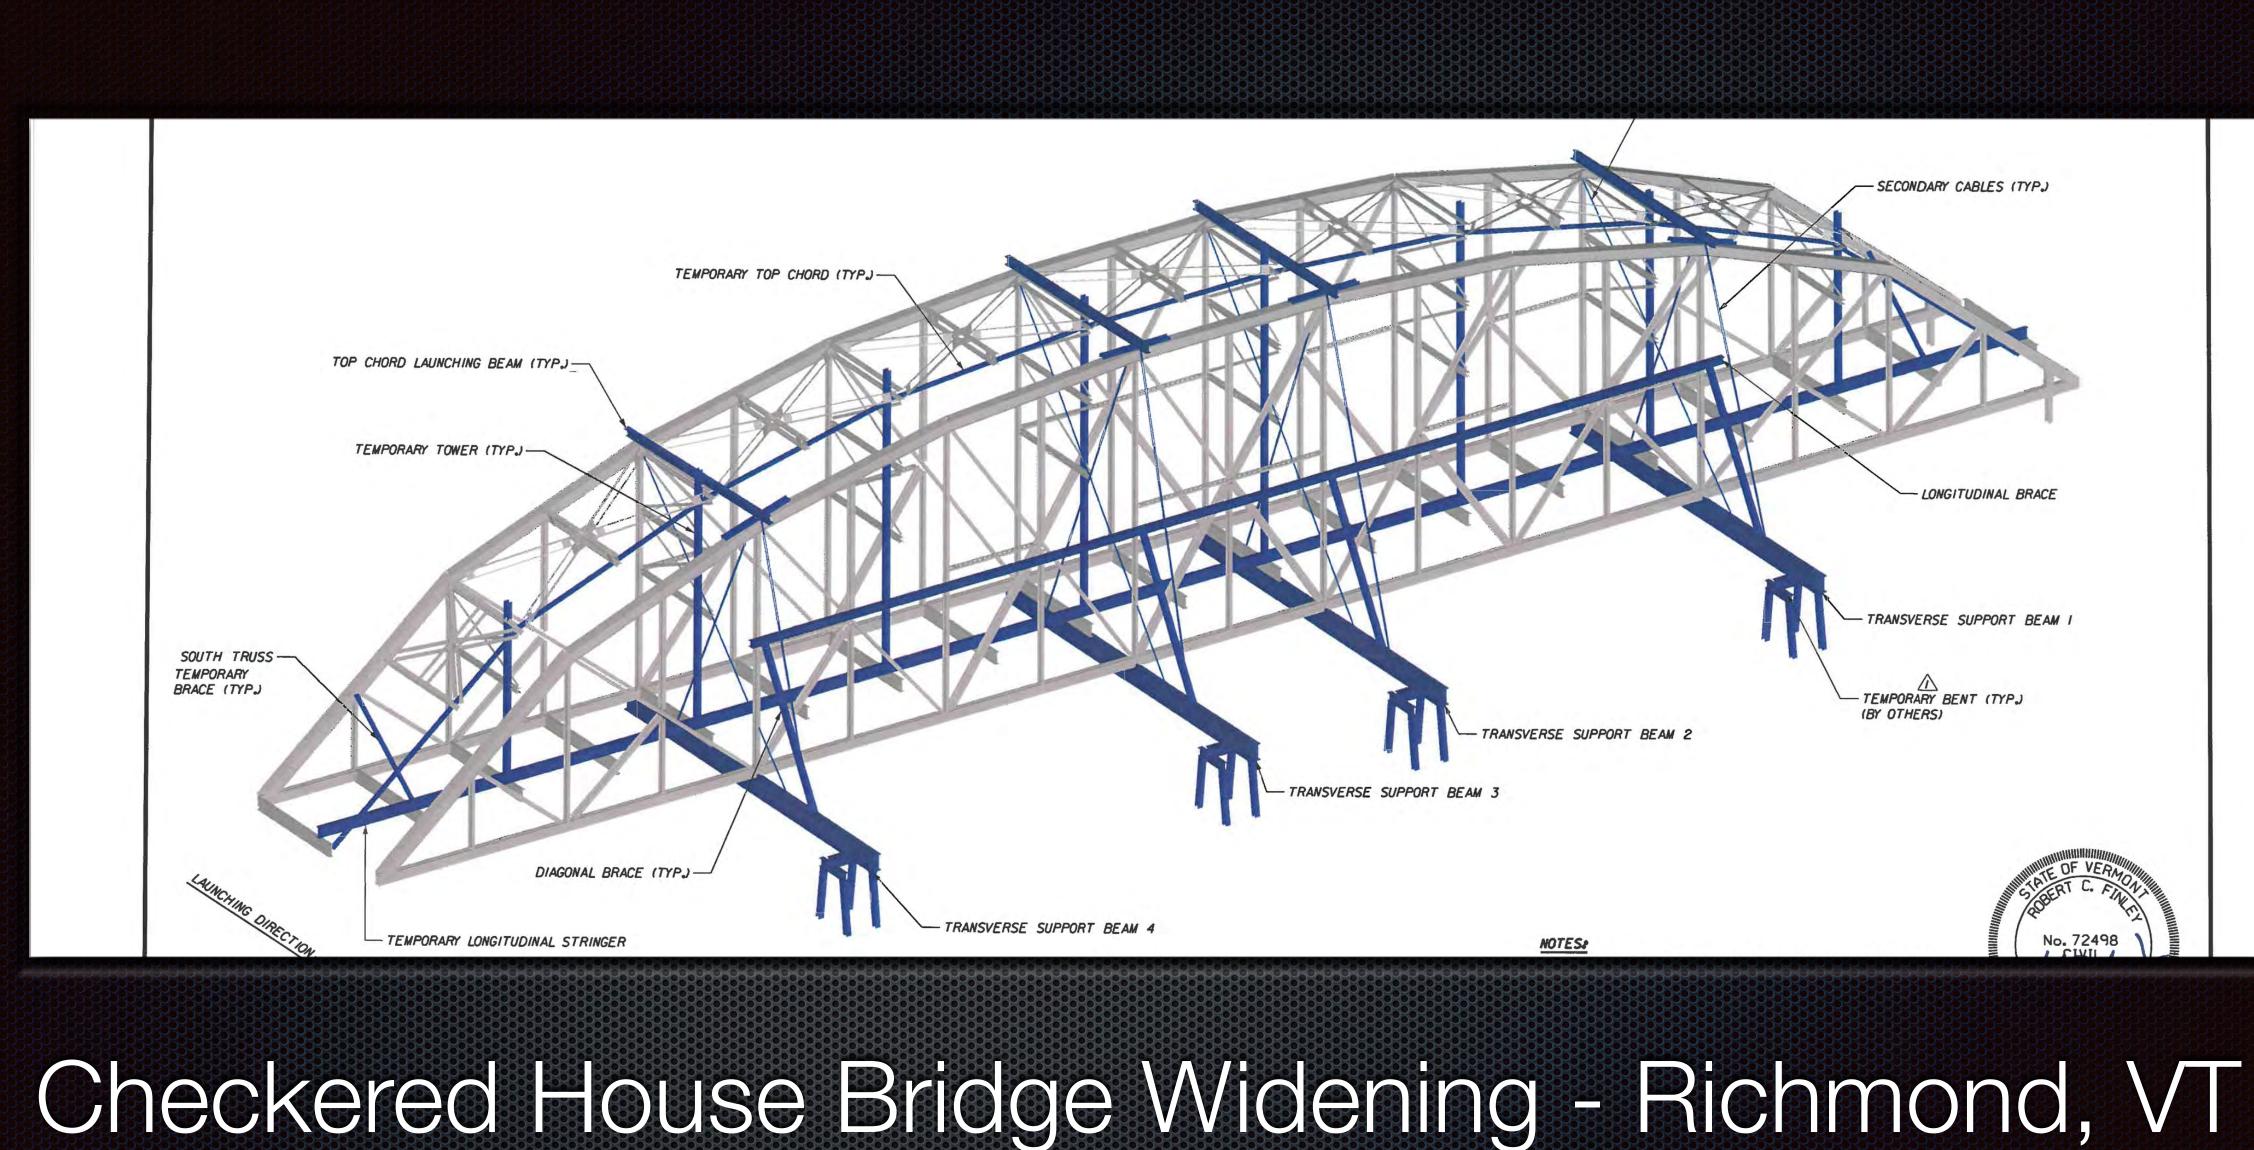

Checkered House Bridge Widening Richmond, VT Finley Engineering Group, Inc.

# Checkered House Bridge Widening - Richmond, VT