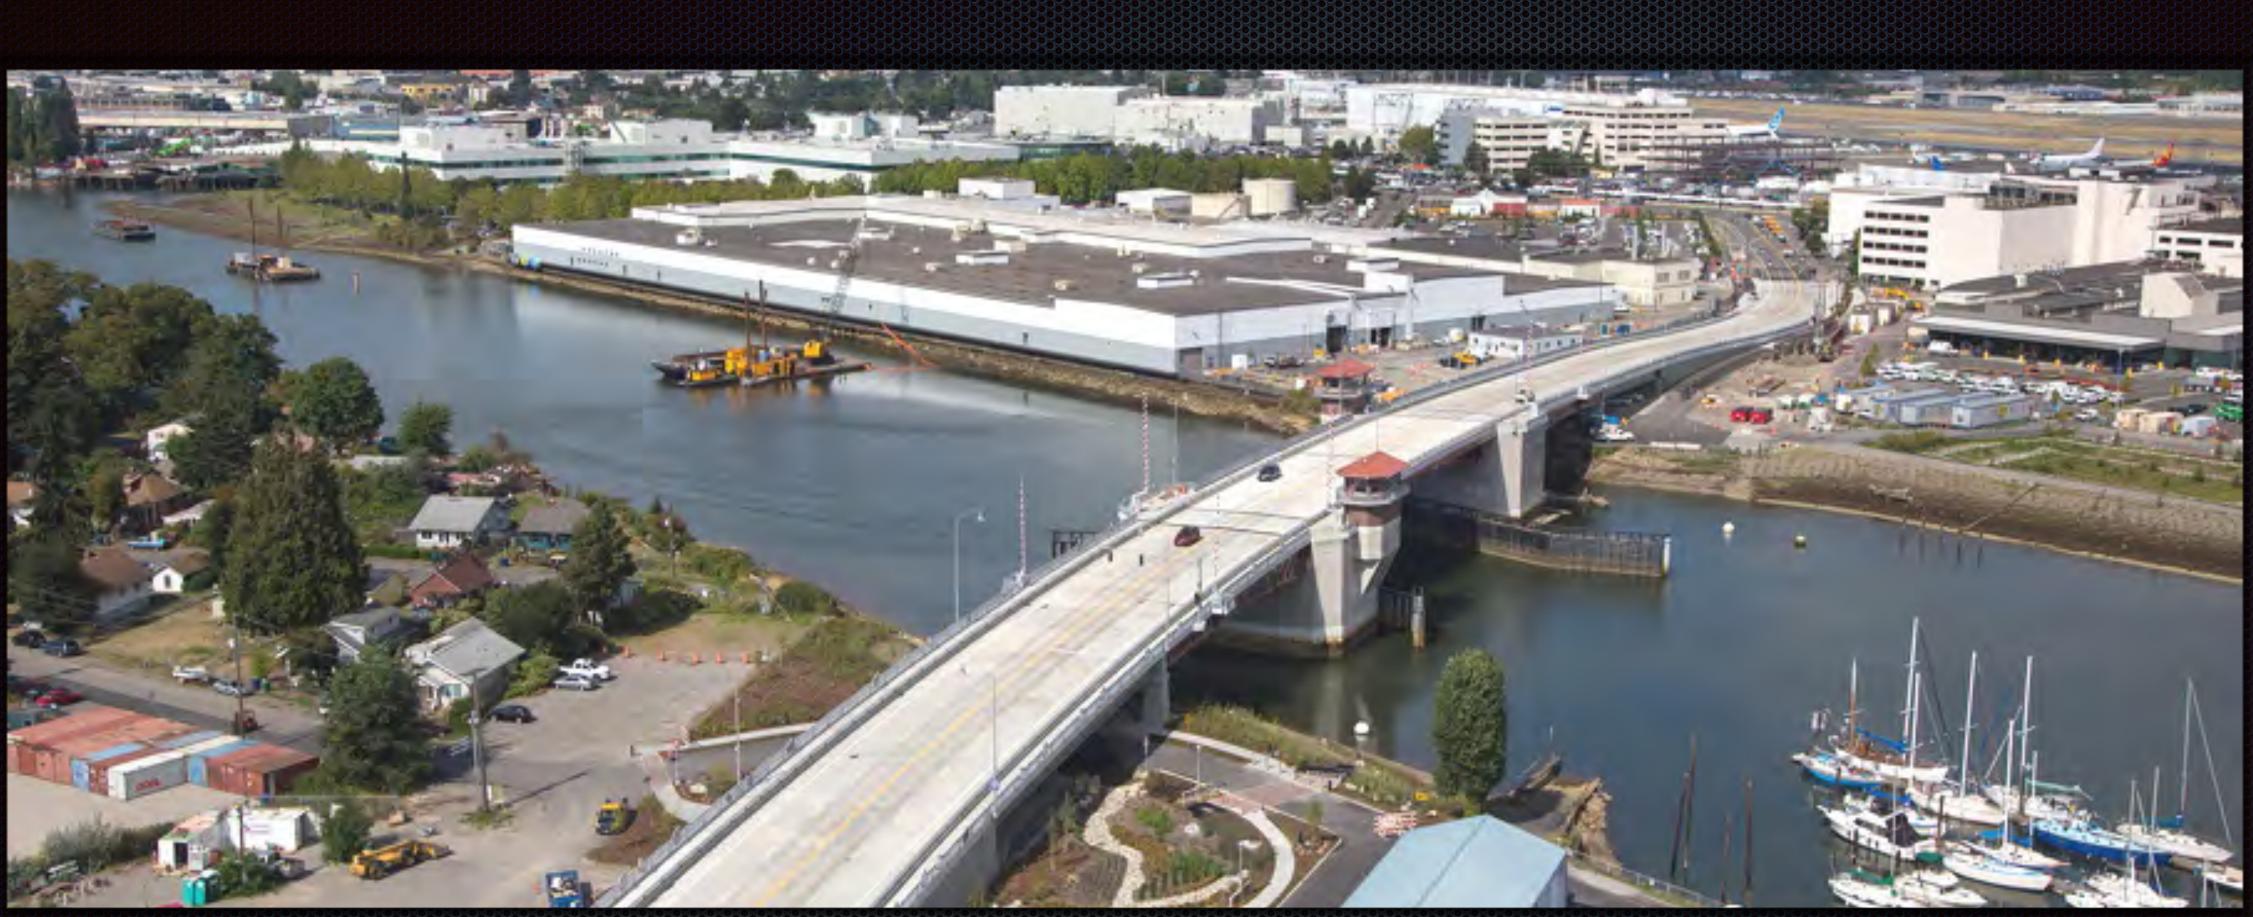

## South Park Bascule Bridge Replacement - Seattle, WA **HNTB** Corporation Excellence in Structural Engineering Awards - Outstanding Project

### South Park Bascule Bridge Replacement - Seattle, WA **HNTB** Corporation Excellence in Structural Engineering Awards - Outstanding Project

# South Park Bascule Bridge Replacement Seattle, WA HNTB Corporation

Excellence in Structural Engineering Awards Outstanding Project

#### South Park Bascule Bridge Replacement - Seattle, WA **HNTB** Corporation Excellence in Structural Engineering Awards - Outstanding Project

Forensic / Renovation / Retrofit / Rehabilitation Structures Less than \$20 Million NCSEA Excellence in Structural Engineering Awards