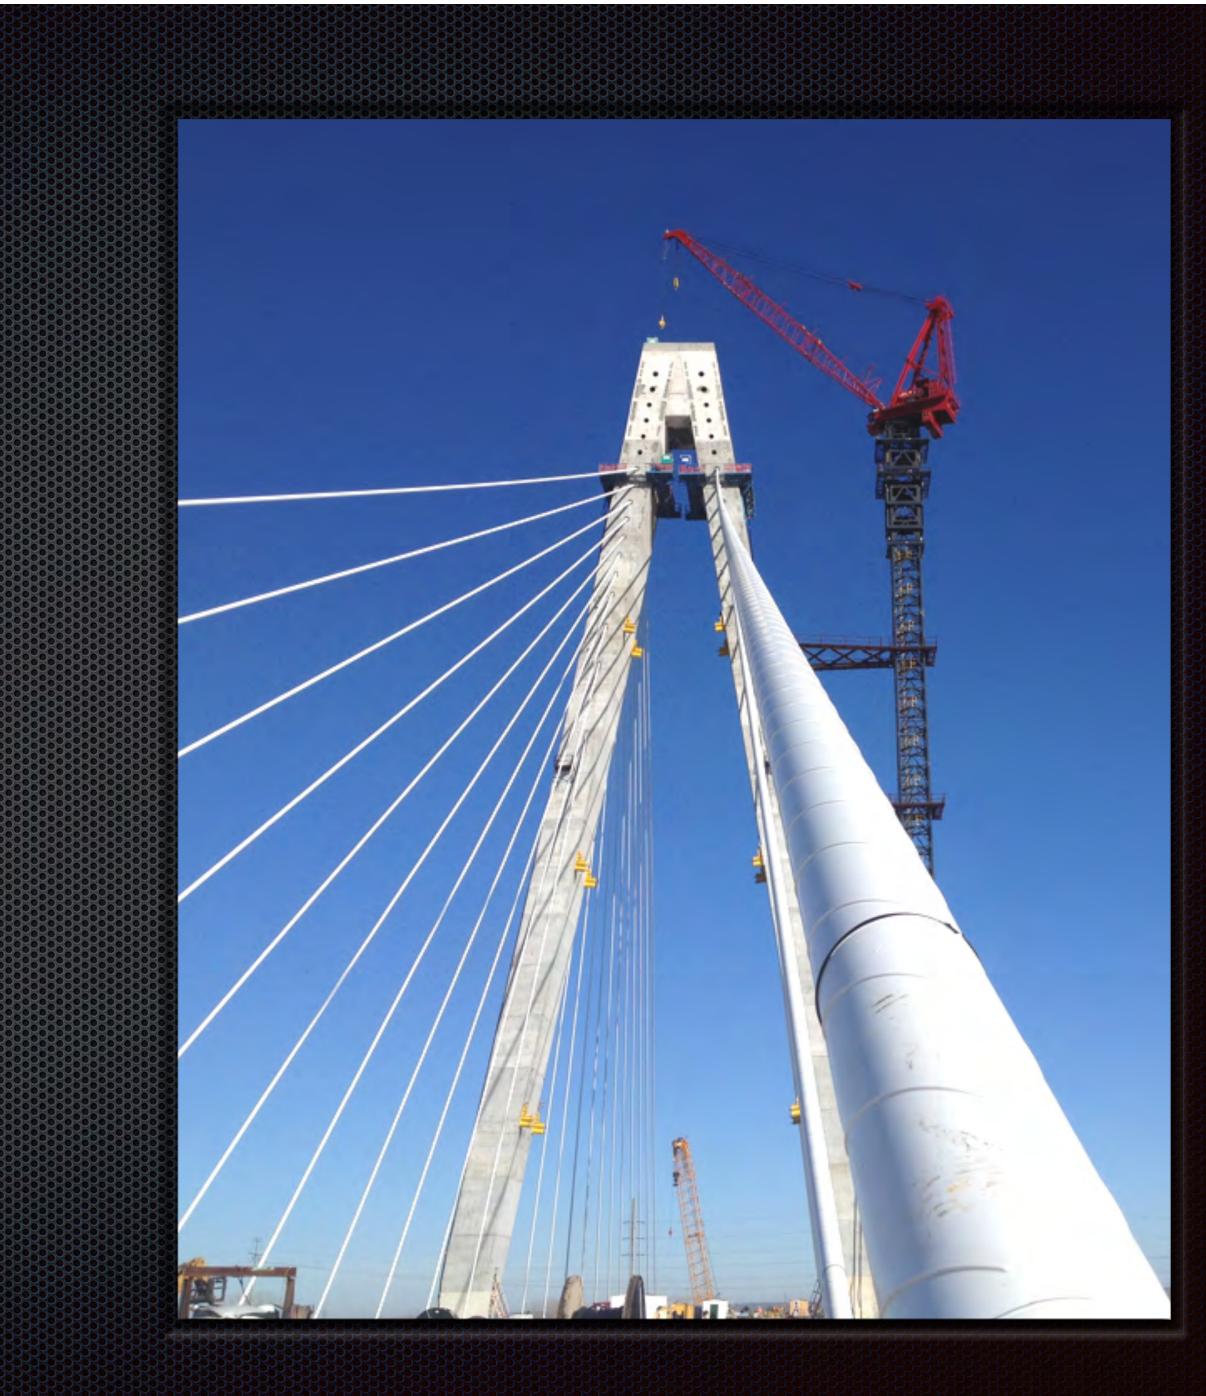

# I-70 Stan Musial Veteran's Memorial Bridge St. Louis, MO **HNTB** Corporation

Excellence in Structural Engineering Award

## Stan Musial Veterans Memorial Bridge - St. Louis, MO HNTB Corporation Excellence in Structural Engineering Award