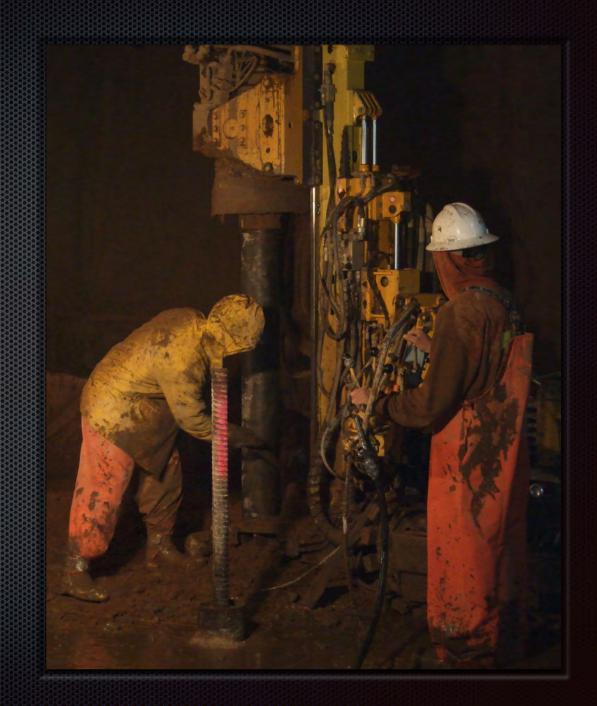

## New Bridges or Transportation Structures

NCSEA Excellence in Structural Engineering Awards

San Francisco-Oakland Bay Bridge T.Y. Lin International / Moffatt & Nichol Joint Venture

Excellence in Structural Engineering Award