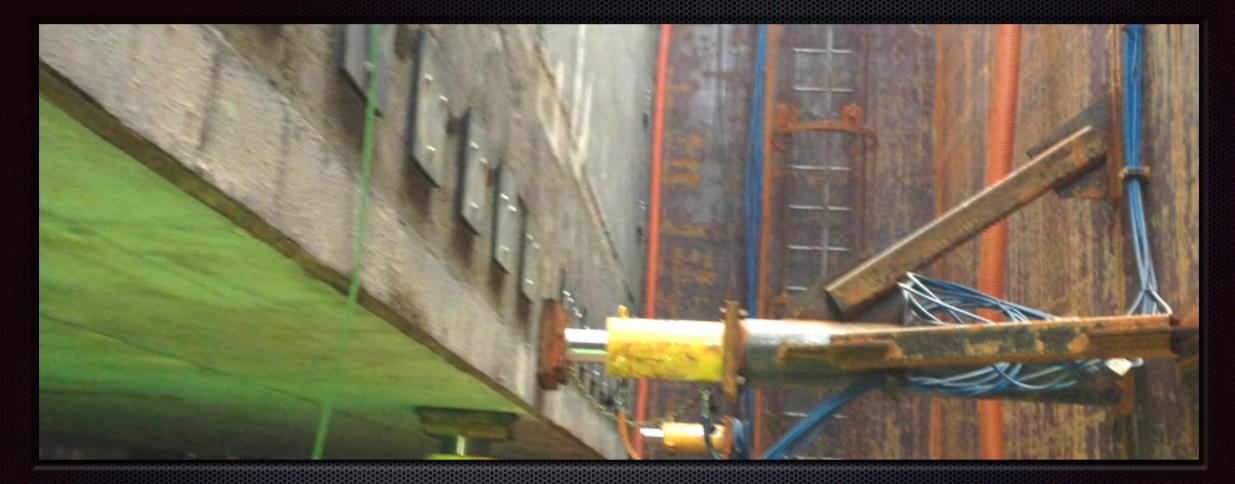

## New Bridges or Transportation Structures

NCSEA Excellence in Structural Engineering Awards

San Francisco-Oakland Bay Bridge T.Y. Lin International / Moffatt & Nichol Joint Venture

Excellence in Structural Engineering Award