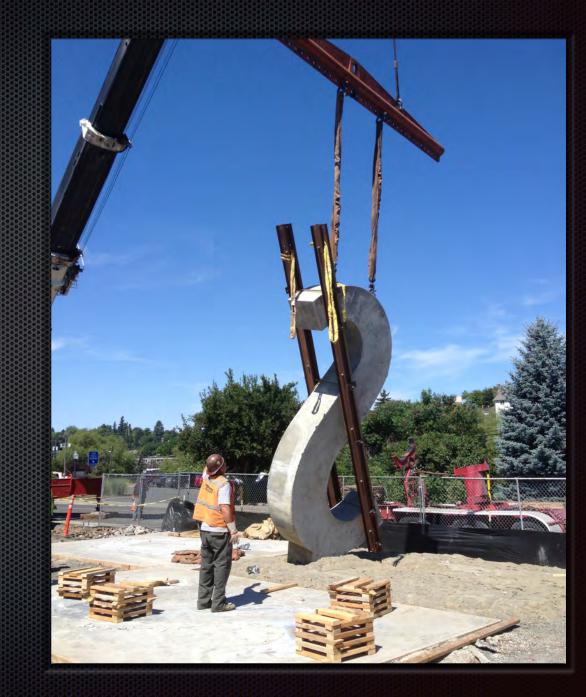

#### The Breisford Visitor Center - Pullman, WA KPFF Consulting Engineers Excellence in Structural Engineering Award

#### The Brelsford Visitor Center - Pullman, WA KPFF Consulting Engineers Excellence in Structural Engineering Award

The Brelsford Visitor Center at Washington State University Pullman, WA KPFF Consulting Engineers

Excellence in Structural Engineering Award