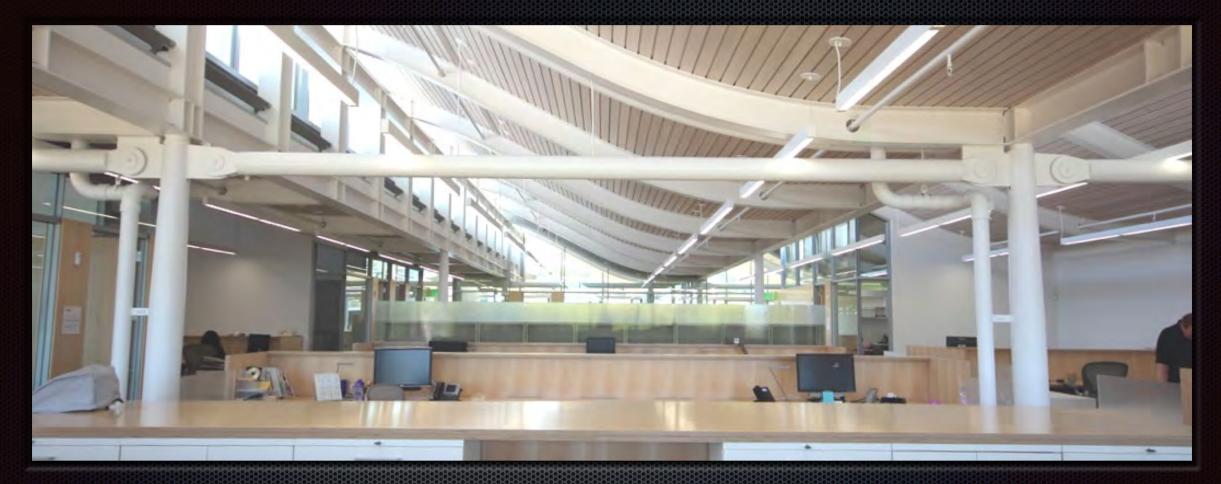

#### The Breisford Visitor Center - Pullman, WA KPFF Consulting Engineers Excellence in Structural Engineering Award

#### The Brelsford Visitor Center - Pullman, WA KPFF Consulting Engineers Excellence in Structural Engineering Award

The Brelsford Visitor Center at Washington State University Pullman, WA KPFF Consulting Engineers

Excellence in Structural Engineering Award

#### The Brelsford Visitor Center - Pullman, WA KPFF Consulting Engineers Excellence in Structural Engineering Award

## The Brelsford Visitor Center - Pullman, WA KPFF Consulting Engineers Excellence in Structural Engineering Award