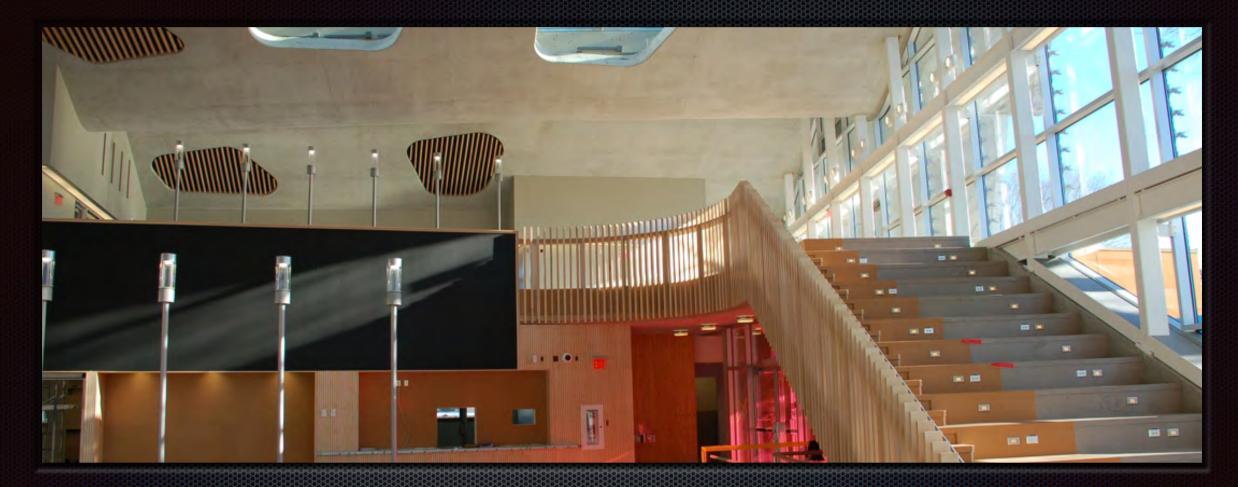

#### The Breisford Visitor Center - Pullman, WA KPFF Consulting Engineers Excellence in Structural Engineering Award

#### The Brelsford Visitor Center - Pullman, WA KPFF Consulting Engineers Excellence in Structural Engineering Award

The Brelsford Visitor Center at Washington State University Pullman, WA KPFF Consulting Engineers

Excellence in Structural Engineering Award