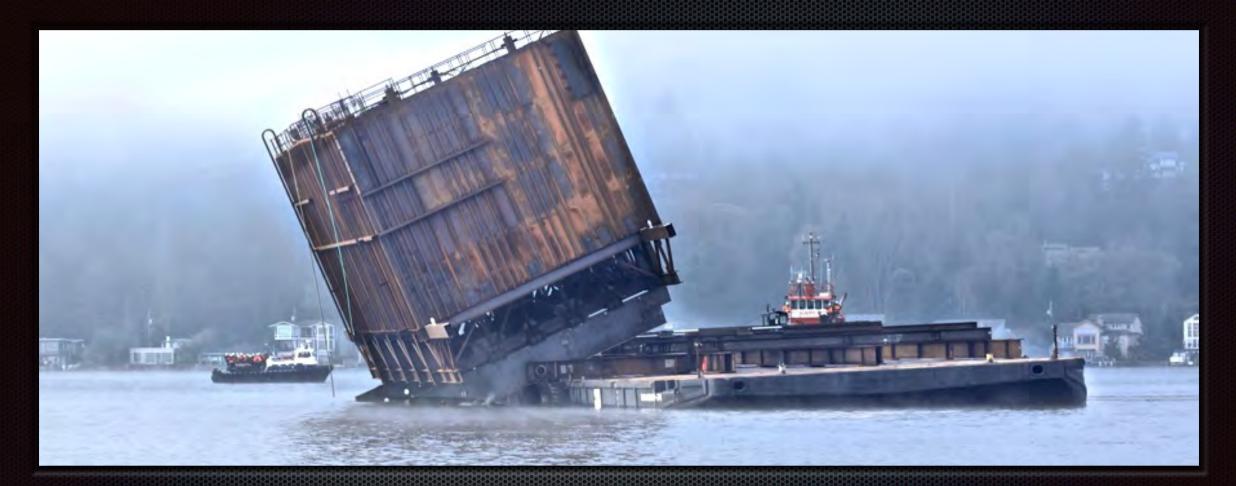

## New Bridges or Transportation Structures

NCSEA Excellence in Structural Engineering Awards

San Francisco-Oakland Bay Bridge T.Y. Lin International / Moffatt & Nichol Joint Venture

Excellence in Structural Engineering Award