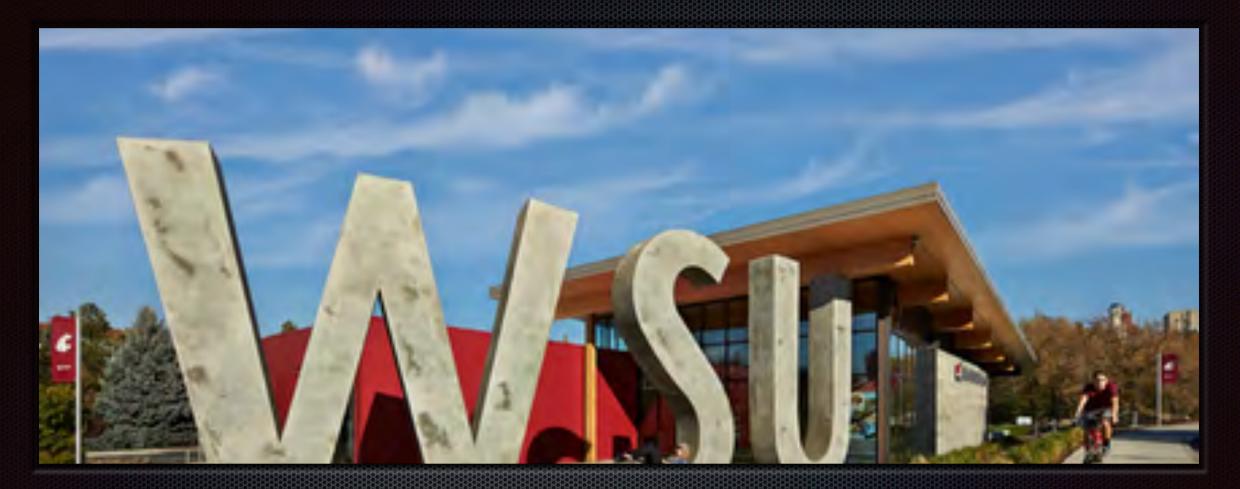

#### The Breisford Visitor Center - Pullman, WA KPFF Consulting Engineers Excellence in Structural Engineering Award

#### The Brelsford Visitor Center - Pullman, WA KPFF Consulting Engineers Excellence in Structural Engineering Award

The Brelsford Visitor Center at Washington State University Pullman, WA KPFF Consulting Engineers

Excellence in Structural Engineering Award