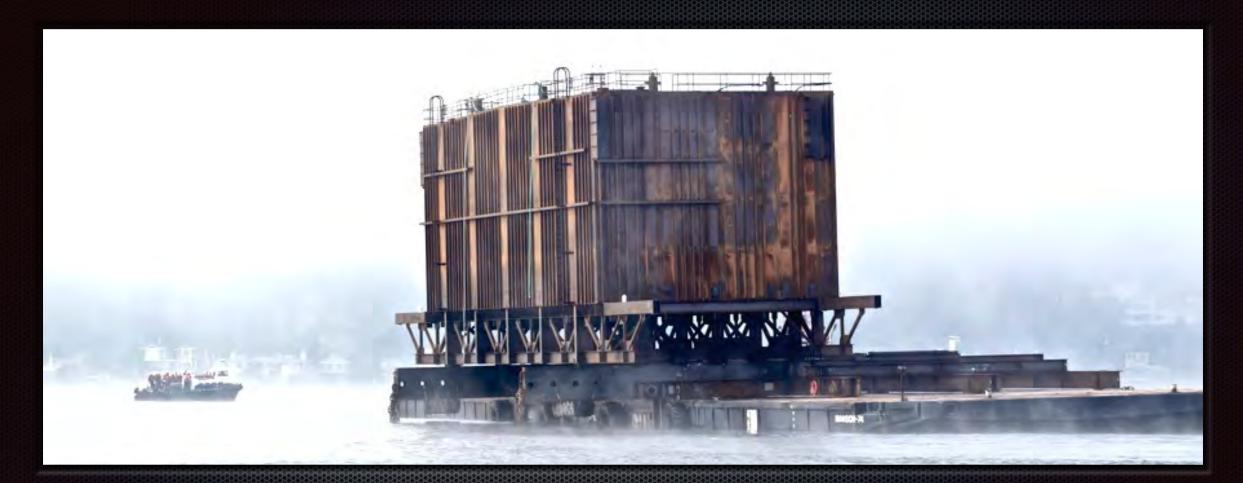

## New Bridges or Transportation Structures

NCSEA Excellence in Structural Engineering Awards

San Francisco-Oakland Bay Bridge T.Y. Lin International / Moffatt & Nichol Joint Venture

Excellence in Structural Engineering Award