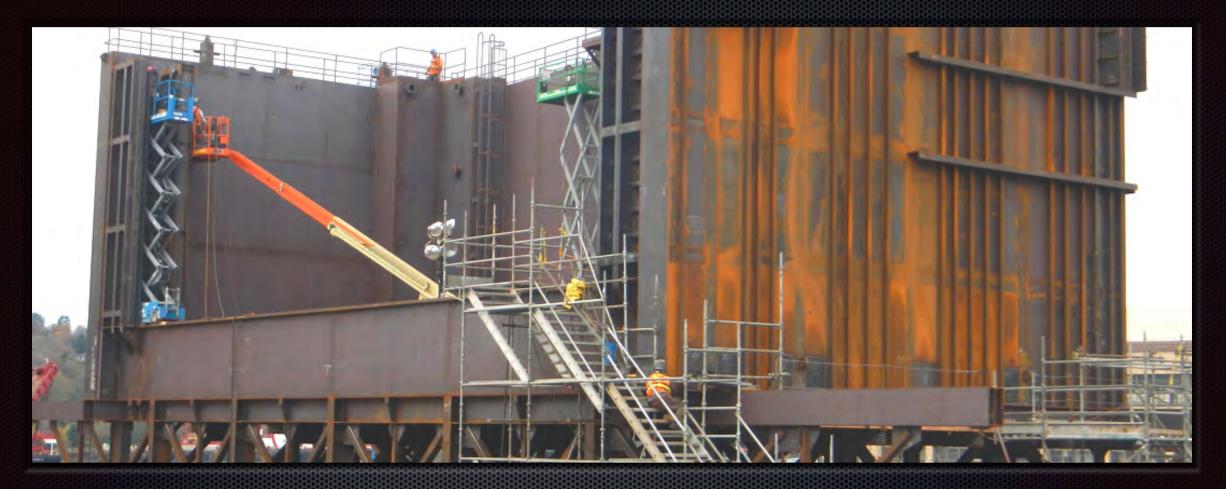

## New Bridges or Transportation Structures

NCSEA Excellence in Structural Engineering Awards

San Francisco-Oakland Bay Bridge T.Y. Lin International / Moffatt & Nichol Joint Venture

Excellence in Structural Engineering Award