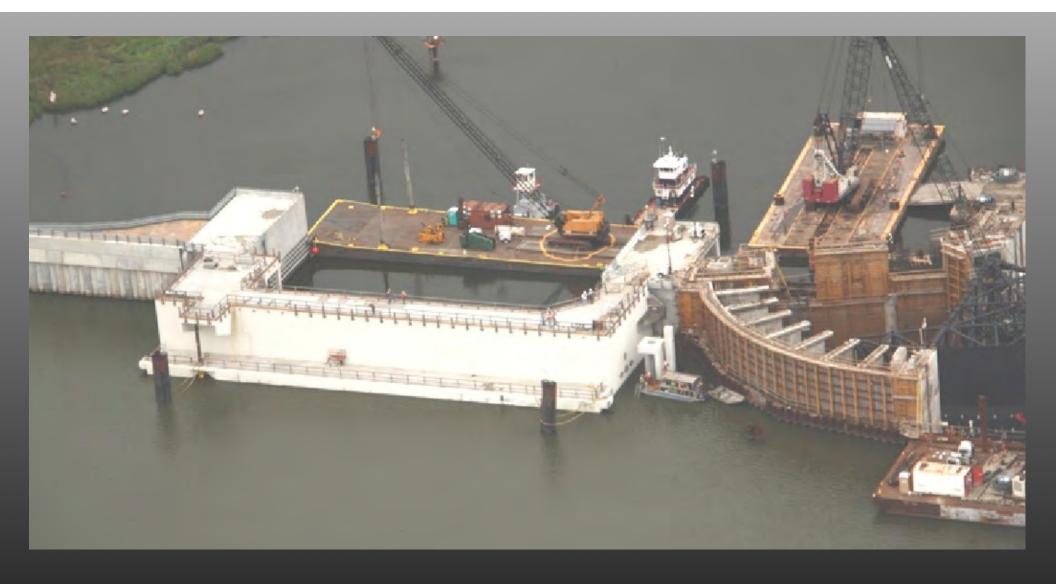

### SkyDance Bridge Oklahoma City, Oklahoma

S-X-L

SkyDance Bridge - Oklahoma City, OK

Gulf Intracoastal Waterway Floating Barge Gate - New Orleans, LA Ben C. Gerwick, Inc.

## Gulf Intracoastal Waterway Floating Barge Gate New Orleans, LA

Ben C. Gerwick, Inc.

Gulf Intracoastal Waterway Floating Barge Gate - New Orleans, LA Ben C. Gerwick, Inc.

## Gulf Intracoastal Waterway Floating Barge Gate New Orleans, LA

Ben C. Gerwick, Inc.

Gulf Intracoastal Waterway Floating Barge Gate - New Orleans, LA Ben C. Gerwick, Inc.

130th Street & Torrence Ave. Railroad Truss Bridge - Chicago Alfred Benesch & Company