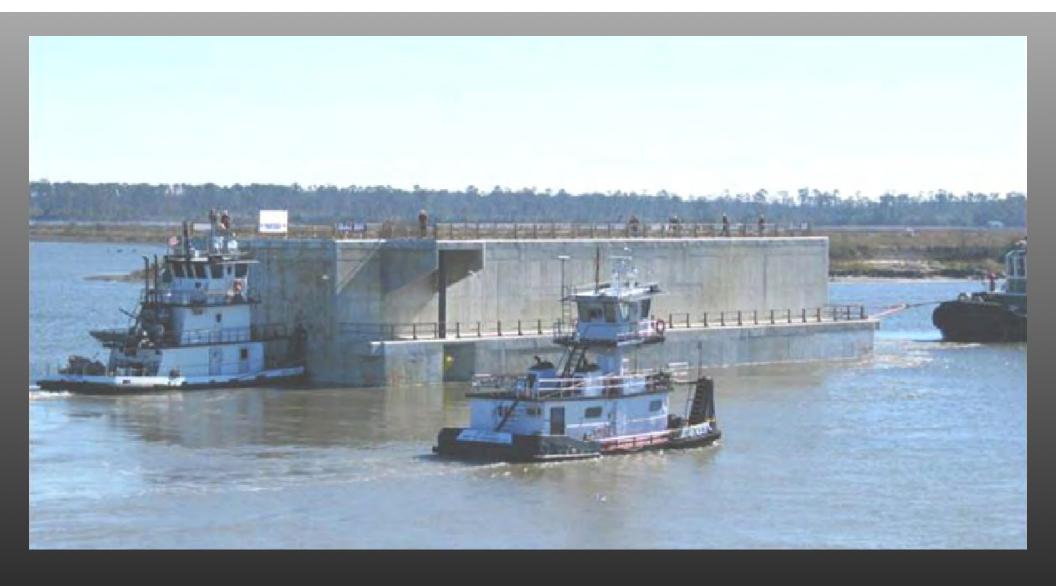

### SkyDance Bridge Oklahoma City, Oklahoma

S-X-L

SkyDance Bridge - Oklahoma City, OK

Gulf Intracoastal Waterway Floating Barge Gate - New Orleans, LA Ben C. Gerwick, Inc.

## Gulf Intracoastal Waterway Floating Barge Gate New Orleans, LA

Ben C. Gerwick, Inc.

Gulf Intracoastal Waterway Floating Barge Gate - New Orleans, LA Ben C. Gerwick, Inc.

## Gulf Intracoastal Waterway Floating Barge Gate New Orleans, LA

Ben C. Gerwick, Inc.

Gulf Intracoastal Waterway Floating Barge Gate - New Orleans, LA Ben C. Gerwick, Inc.

130th Street & Torrence Ave. Railroad Truss Bridge - Chicago Alfred Benesch & Company