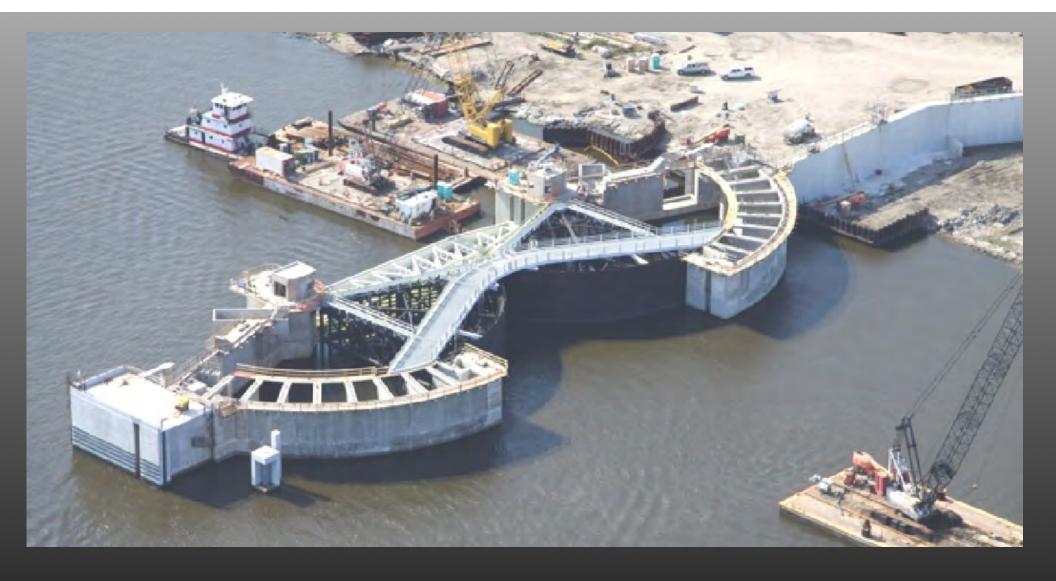

## Gulf Intracoastal Waterway Floating Barge Gate New Orleans, LA

Ben C. Gerwick, Inc.

Gulf Intracoastal Waterway Floating Barge Gate - New Orleans, LA Ben C. Gerwick, Inc.

## Gulf Intracoastal Waterway Floating Barge Gate New Orleans, LA

Ben C. Gerwick, Inc.

Gulf Intracoastal Waterway Floating Barge Gate - New Orleans, LA Ben C. Gerwick, Inc.

130th Street & Torrence Ave. Railroad Truss Bridge - Chicago Alfred Benesch & Company