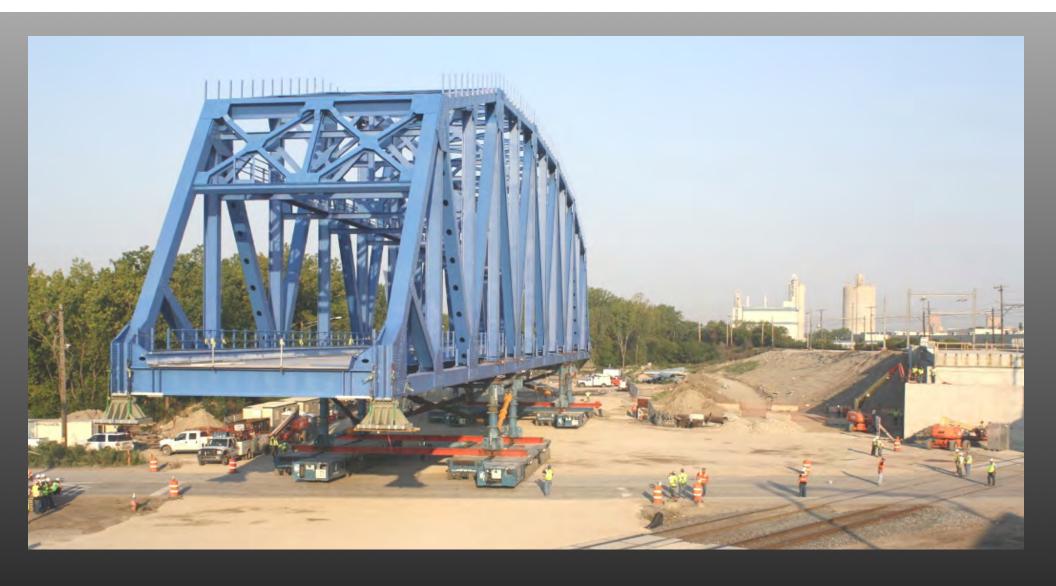

## Gulf Intracoastal Waterway Floating Barge Gate New Orleans, LA

Ben C. Gerwick, Inc.

Gulf Intracoastal Waterway Floating Barge Gate - New Orleans, LA Ben C. Gerwick, Inc.

130th Street & Torrence Ave. Railroad Truss Bridge - Chicago Alfred Benesch & Company