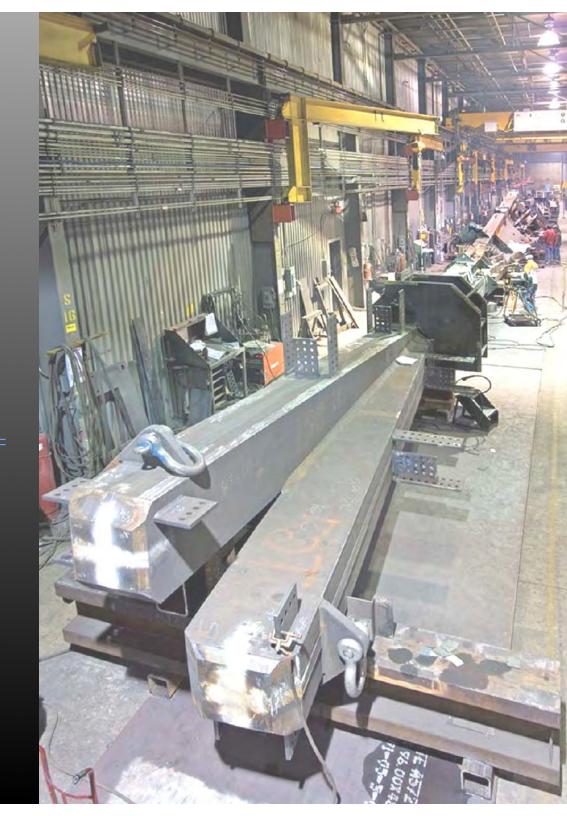

### New Bridge & Transportation Structures

SkyDance Bridge - Oklahoma City, OK

S-X-L

#### SkyDance Bridge Oklahoma City, Oklahoma

S-X-L

### SkyDance Bridge - Oklahoma City, OK

S-X-L

### SkyDance Bridge Oklahoma City, Oklahoma

S-X-L

SkyDance Bridge - Oklahoma City, OK

Gulf Intracoastal Waterway Floating Barge Gate - New Orleans, LA Ben C. Gerwick, Inc.