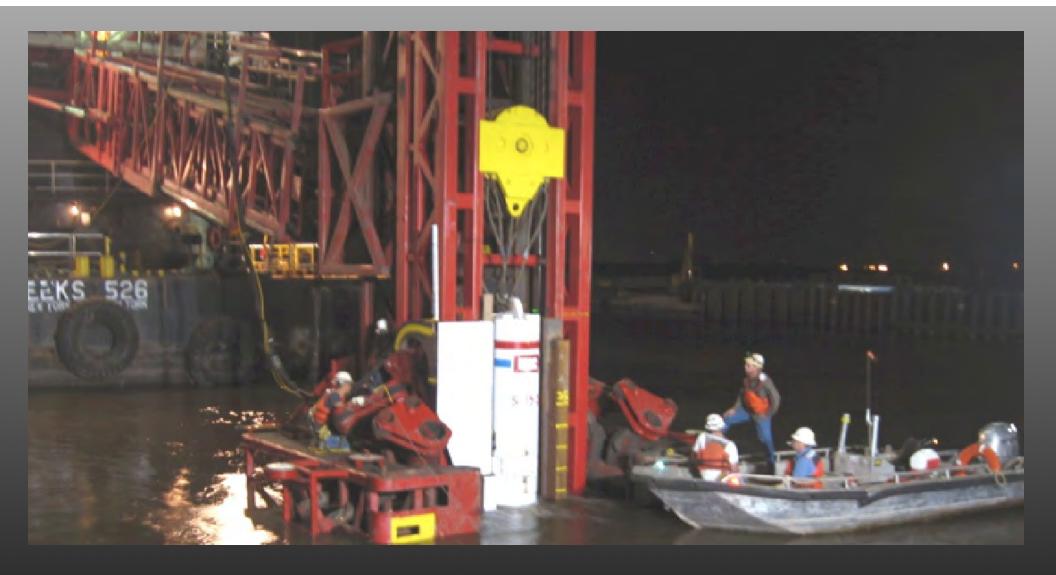

## Gulf Intracoastal Waterway Floating Barge Gate New Orleans, LA

Ben C. Gerwick, Inc.

Gulf Intracoastal Waterway Floating Barge Gate - New Orleans, LA Ben C. Gerwick, Inc.

## Gulf Intracoastal Waterway Floating Barge Gate New Orleans, LA

Ben C. Gerwick, Inc.

Gulf Intracoastal Waterway Floating Barge Gate - New Orleans, LA Ben C. Gerwick, Inc.

130th Street & Torrence Ave. Railroad Truss Bridge - Chicago Alfred Benesch & Company