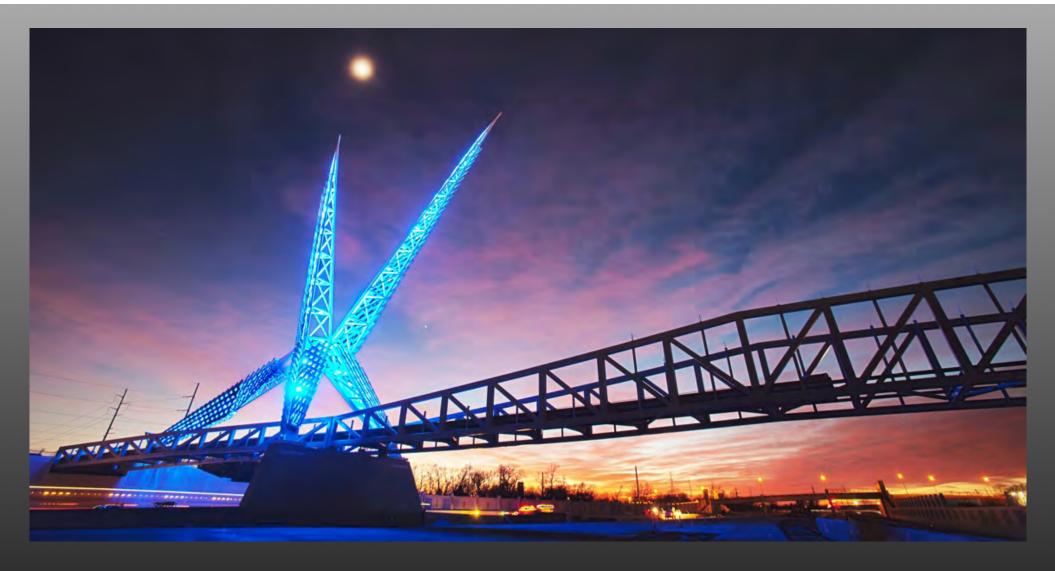

### New Bridge & Transportation Structures

SkyDance Bridge - Oklahoma City, OK

S-X-L

#### SkyDance Bridge Oklahoma City, Oklahoma

S-X-L

### SkyDance Bridge - Oklahoma City, OK

S-X-L

### SkyDance Bridge Oklahoma City, Oklahoma

S-X-L

SkyDance Bridge - Oklahoma City, OK

Gulf Intracoastal Waterway Floating Barge Gate - New Orleans, LA Ben C. Gerwick, Inc.