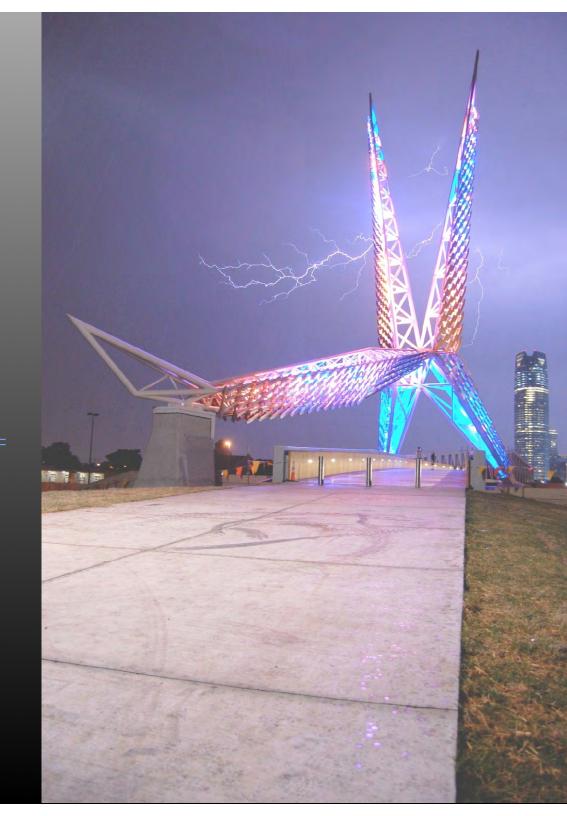

### New Bridge & Transportation Structures

SkyDance Bridge - Oklahoma City, OK

S-X-L

#### SkyDance Bridge Oklahoma City, Oklahoma

S-X-L

### SkyDance Bridge - Oklahoma City, OK

S-X-L

### SkyDance Bridge Oklahoma City, Oklahoma

S-X-L

SkyDance Bridge - Oklahoma City, OK

Gulf Intracoastal Waterway Floating Barge Gate - New Orleans, LA Ben C. Gerwick, Inc.