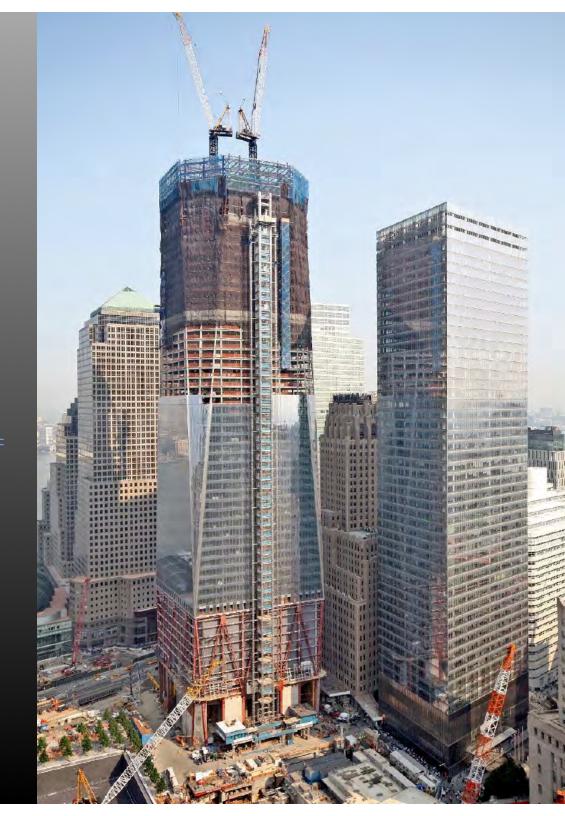

### New Buildings \$30 to \$100 Million

World Trade Center Memorial Pavilion - New York, NY

#### World Trade Center Memorial Pavilion - New York, NY

#### World Trade Center Memorial Pavilion - New York, NY

World Trade Center Memorial Pavilion - New York, NY