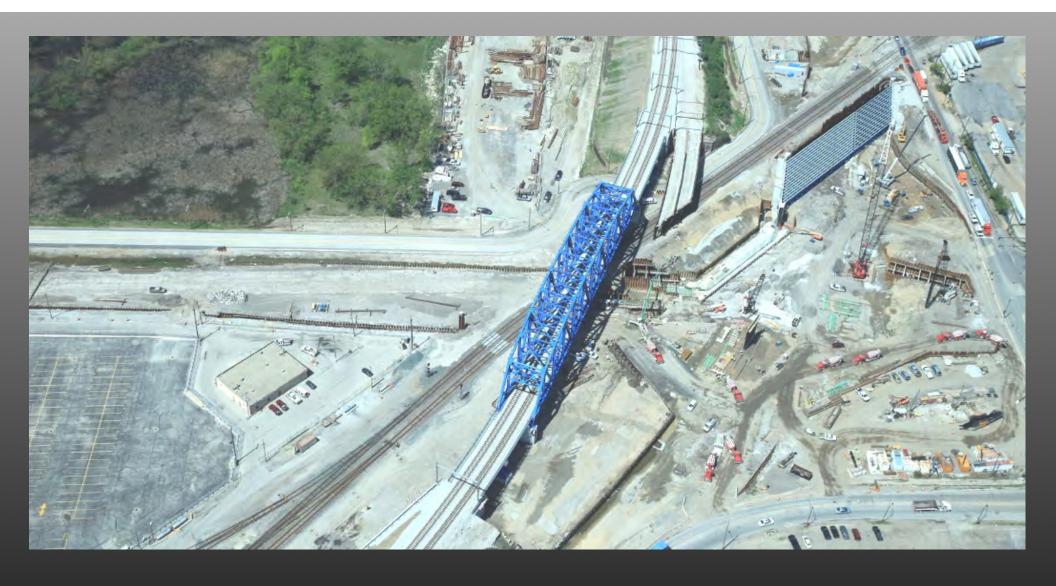

## Gulf Intracoastal Waterway Floating Barge Gate New Orleans, LA

Ben C. Gerwick, Inc.

Gulf Intracoastal Waterway Floating Barge Gate - New Orleans, LA Ben C. Gerwick, Inc.

130th Street & Torrence Ave. Railroad Truss Bridge - Chicago Alfred Benesch & Company