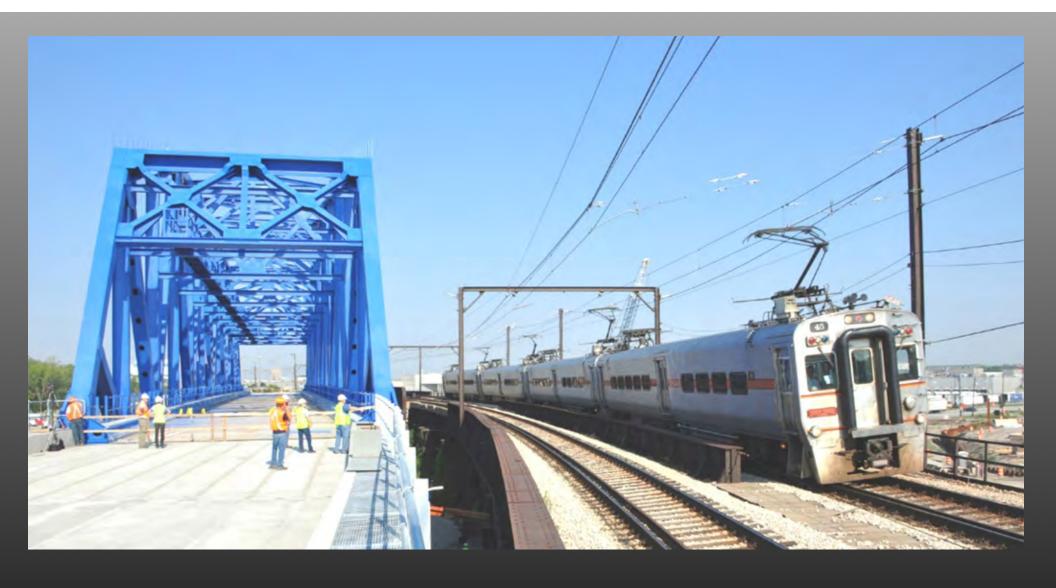

## Gulf Intracoastal Waterway Floating Barge Gate New Orleans, LA

Ben C. Gerwick, Inc.

Gulf Intracoastal Waterway Floating Barge Gate - New Orleans, LA Ben C. Gerwick, Inc.

130th Street & Torrence Ave. Railroad Truss Bridge - Chicago Alfred Benesch & Company