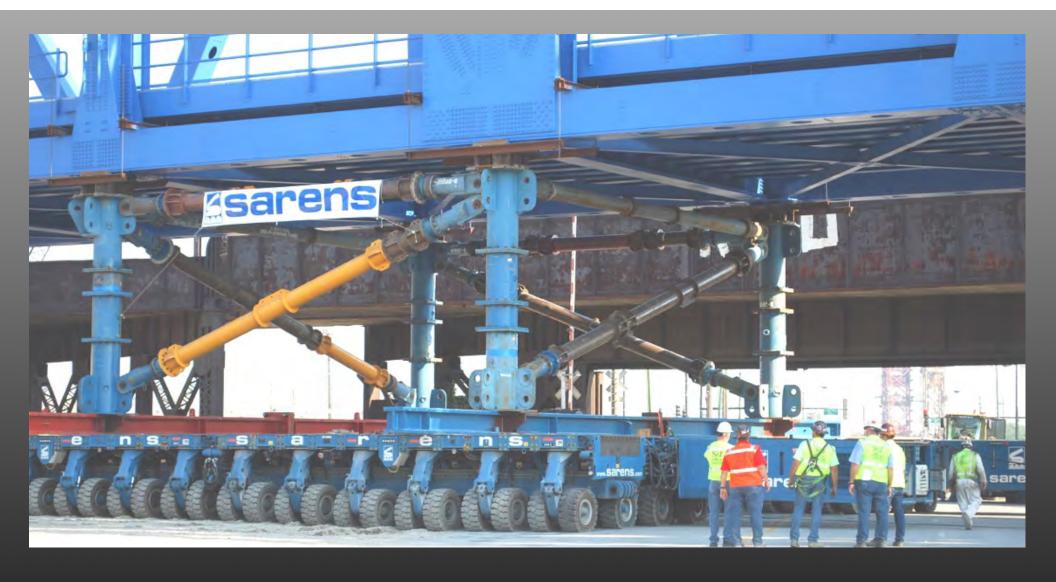

## Gulf Intracoastal Waterway Floating Barge Gate New Orleans, LA

Ben C. Gerwick, Inc.

Gulf Intracoastal Waterway Floating Barge Gate - New Orleans, LA Ben C. Gerwick, Inc.

130th Street & Torrence Ave. Railroad Truss Bridge - Chicago Alfred Benesch & Company