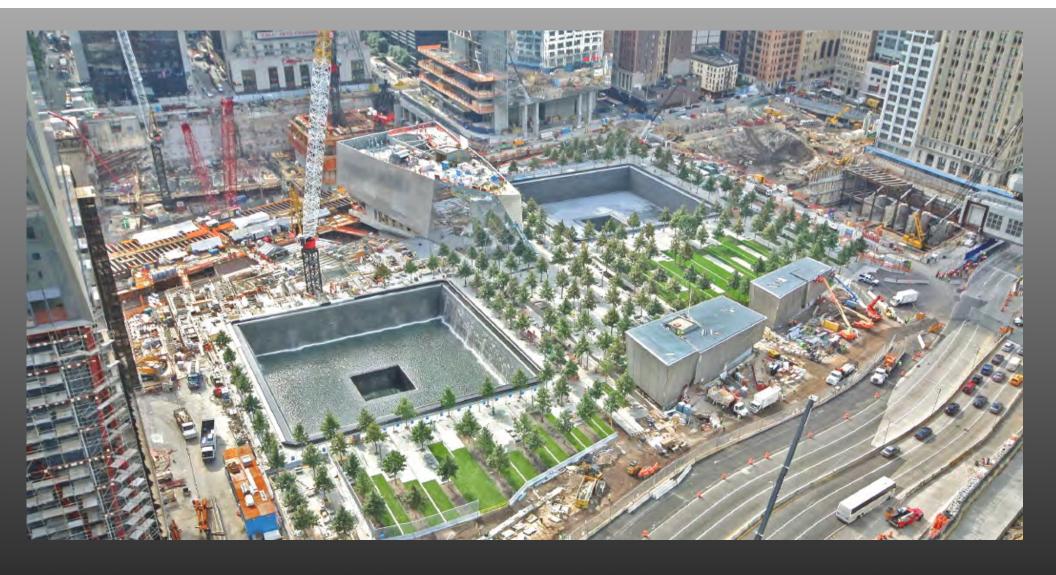

### New Buildings \$30 to \$100 Million

World Trade Center Memorial Pavilion - New York, NY

#### World Trade Center Memorial Pavilion - New York, NY

#### World Trade Center Memorial Pavilion - New York, NY

World Trade Center Memorial Pavilion - New York, NY