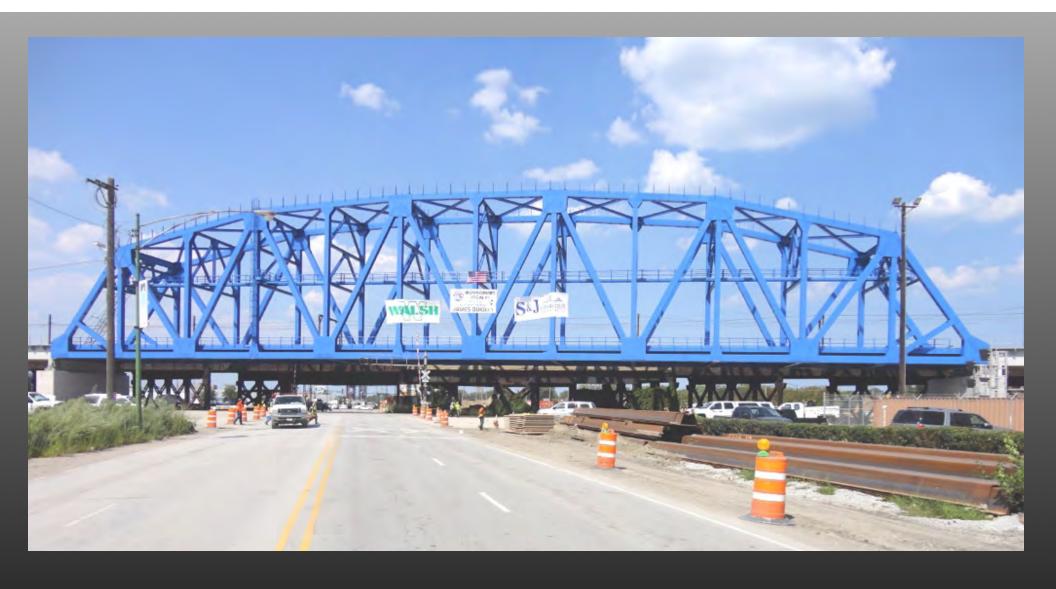

## Gulf Intracoastal Waterway Floating Barge Gate New Orleans, LA

Ben C. Gerwick, Inc.

Gulf Intracoastal Waterway Floating Barge Gate - New Orleans, LA Ben C. Gerwick, Inc.

130th Street & Torrence Ave. Railroad Truss Bridge - Chicago Alfred Benesch & Company