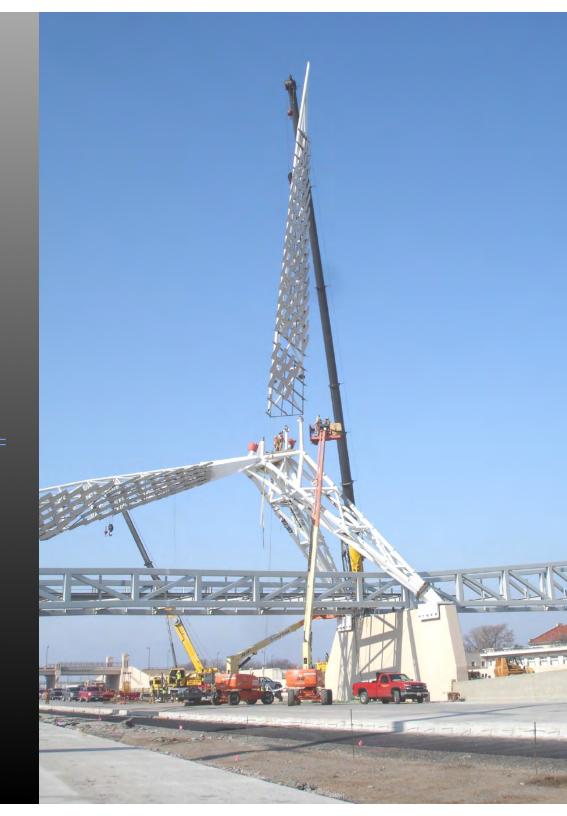

### New Bridge & Transportation Structures

SkyDance Bridge - Oklahoma City, OK

S-X-L

#### SkyDance Bridge Oklahoma City, Oklahoma

S-X-L

### SkyDance Bridge - Oklahoma City, OK

S-X-L

### SkyDance Bridge Oklahoma City, Oklahoma

S-X-L

SkyDance Bridge - Oklahoma City, OK

Gulf Intracoastal Waterway Floating Barge Gate - New Orleans, LA Ben C. Gerwick, Inc.